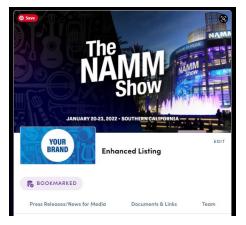

### Enhanced

All of the Basic page features, plus expand your presence by adding your logo, custom image header, news releases, 2 products and 2 giveaways.

NAMM Show Exhibitor: \$85

Online/Virtual only: \$787.50