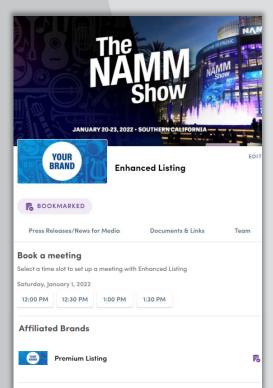

### Enhanced

All of the Basic page features, plus expand your presence by adding your logo, custom image header, news releases, 2 products and 2 giveaways.

NAMM Show Exhibitor: \$85

Online/Virtual only: \$787.50

Premium page example above. All page edits, scheduling, lead information, reports and staff lists are accessed via the Exhibitor Center.