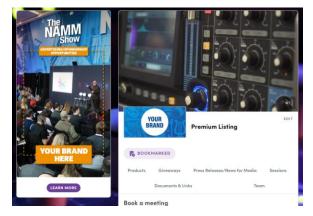

### **Premium**

Enjoy all features of the Enhanced package plus show up to 12 products, see recent views, participate in giveaways, add a custom background and showcase a clickable ad on your brand page.

Premium page example above. All page edits, scheduling, lead information, reports and staff lists are accessed via the Exhibitor Center.