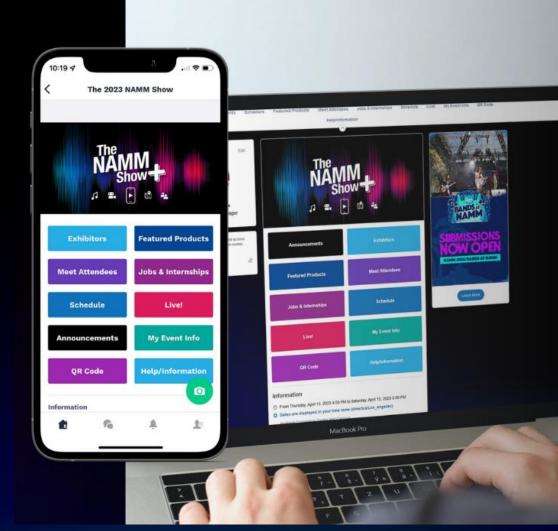

# **Your Digital Presence**

All exhibiting brands will have a page on NAMM Show+ and access to the Exhibitor Center to manage their information and activity, giving everyone the opportunity to multiply their ROI and save time.

# **Exhibitor Brand Pages**

Create unique brand experiences, share information, showcase new products, and measure your performance in real-time.