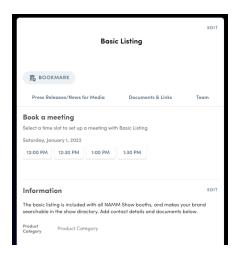

### **Basic**

Exhibiting in-person at The NAMM Show? All exhibitors will receive a Basic page. Upgrade to Enhanced or Premium to access more features.