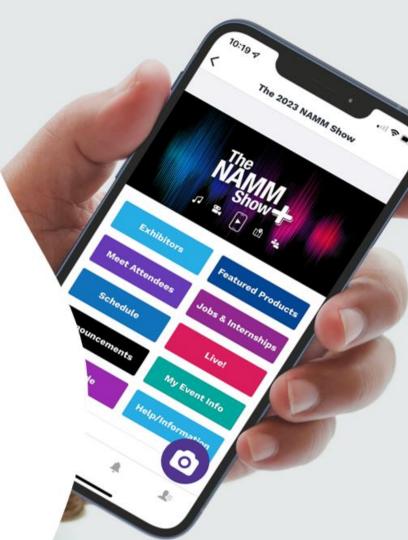

# NAMM Show+ Exhibitor Products & Sponsorships

NAMM Show+ is the single, unifying app to connect attendees and brands to all that The NAMM Show has to offer.

Available world-wide and accessible 24/7 on mobile and desktop. Extending your reach and business opportunities before, during, and after the show.

# **Your Digital Presence**

All exhibiting brands will have a page on NAMM Show+ and access to the Exhibitor Center to manage their information and activity, giving everyone the opportunity to multiply their ROI and save time.