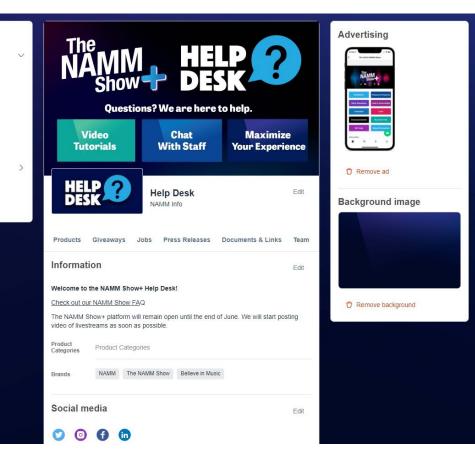

### **Premium**

Enjoy all features of the Enhanced package plus show up to 12 products, see recent views, participate in giveaways, add a custom background and showcase a clickable ad on your brand page.

#### NAMM Show Exhibitor: \$1,050

Online/Virtual only: \$2,100

See Demo

Premium page example above. All page edits, scheduling, lead information, reports and staff lists are accessed via the Exhibitor Center.