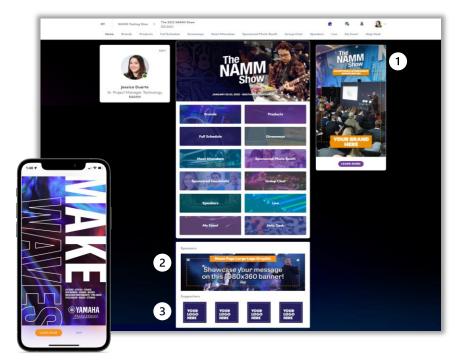

# **Opportunities for the NAMM Show+ Homepage**

All items below will be seen on mobile and desktop views and will link to your brand page or URL of your choice.

# Column Ads - \$2,100 (limit 10)

Have your advertising message headline an exclusive rotation on the NAMM Show+ app homepage.

**Sponsor Logo - \$840** (limit 12) Place your logo on the NAMM+ homepage in a limited

set of logos and reach thousands of in-person attendees and online participants around the world.

Sponsor Banner - \$1,680 (limit 5) Include your message on a large banner prominently featured on the NAMM Show+ homepage and reach thousands of both in-person and online attendees.