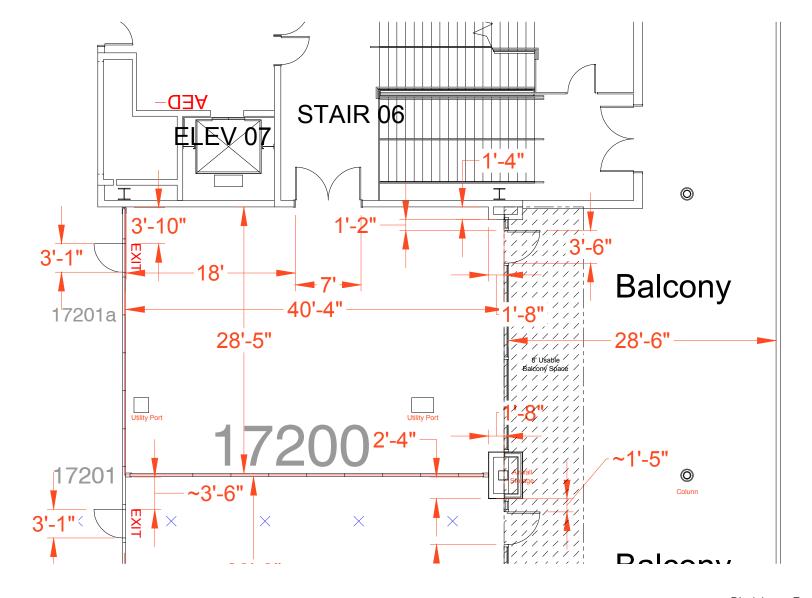

Door sizes are subject to verification.

- ☐ Floor Port (approx 19"Wx19"H)

  Note: Floor ports are flush with the floor.
- X Rigging Point NOTE: PSAV performs rigging for Level 200

Level 2 Meeting Room 262A Disclaimer: Every effort has been made to ensure the accuracy of all information contained on this floor plan. However, no warranties, either expressed or implied, are made with respect to this floor plan. If the location of building columns, utilities or architectural components of the facility is a consideration in the construction or usage of an exhibit, it is the sole responsibility of the exhibitor to physically inspect the facility to verify all dimensions and locations.