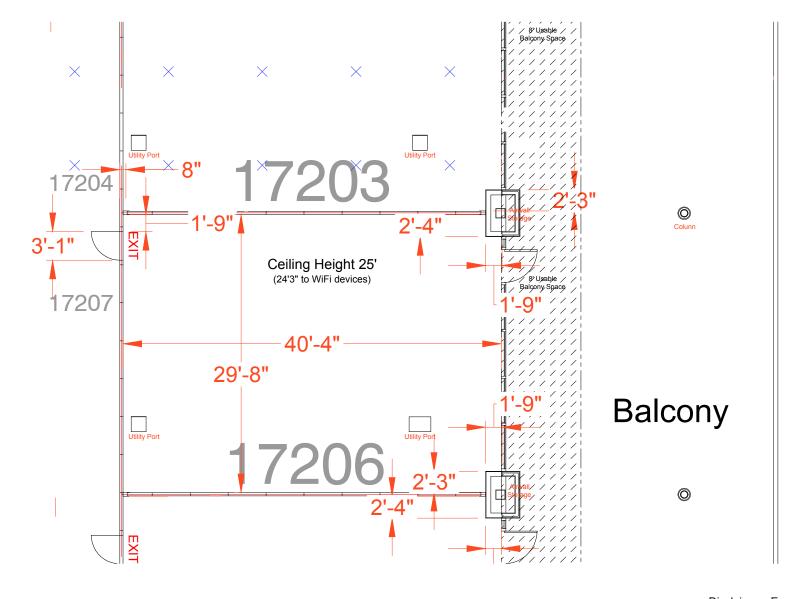

Door sizes are subject to verification.

- ☐ Floor Port (approx 19"Wx19"H)

  Note: Floor ports are flush with the floor.
- X Rigging Point NOTE: PSAV performs rigging for Level 200

Level 2 Meeting Room 262C Disclaimer: Every effort has been made to ensure the accuracy of all information contained on this floor plan. However, no warranties, either expressed or implied, are made with respect to this floor plan. If the location of building columns, utilities or architectural components of the facility is a consideration in the construction or usage of an exhibit, it is the sole responsibility of the exhibitor to physically inspect the facility to verify all dimensions and locations.