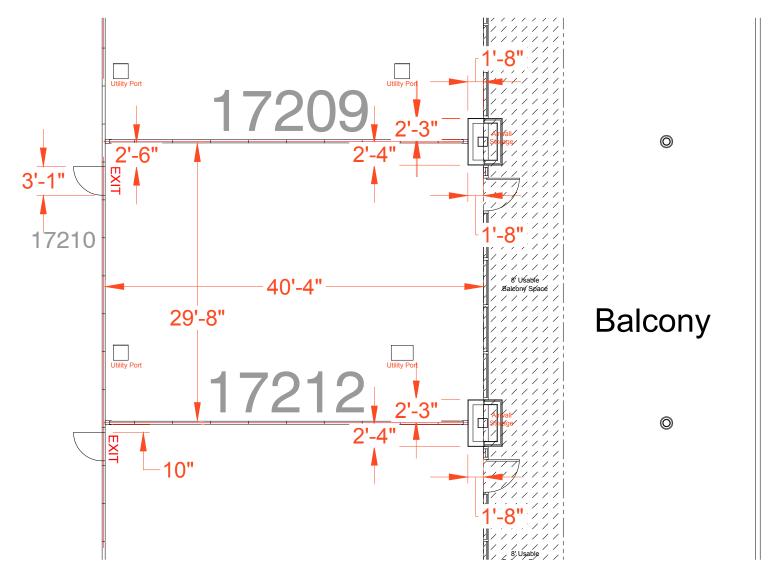

contained on this floor plan. However, no warranties, either expressed or implied, are made with respect to this floor plan. If the location of building columns, utilities or architectural components of the facility is a consideration in the construction or usage of an exhibit, it is the sole responsibility of the exhibitor to physically inspect the facility to verify all

dimensions and locations.

Disclaimer: Every effort has been made to ensure the accuracy of all information

Door sizes are subject to verification.

- ☐ Floor Port (approx 19"Wx19"H)

  Note: Floor ports are flush with the floor.
- X Rigging Point NOTE: PSAV performs rigging for Level 200