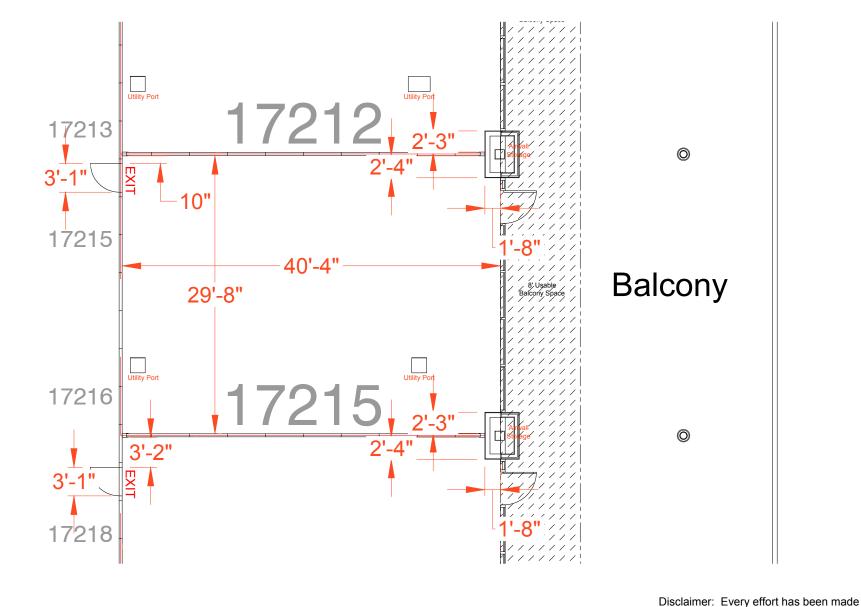

floor plan. If the location of building columns, utilities or architectural components of the facility is a consideration in the construction or

usage of an exhibit, it is the sole responsibility of the exhibitor to physically inspect the facility to verify all dimensions and locations.

to ensure the accuracy of all information contained on this floor plan. However, no warranties, either expressed or implied, are made with respect to this

Door sizes are subject to verification.

- ☐ Floor Port (approx 19"Wx19"H)

  Note: Floor ports are flush with the floor.
- X Rigging Point NOTE: PSAV performs rigging for Level 200

Level 2 Meeting Room 263C