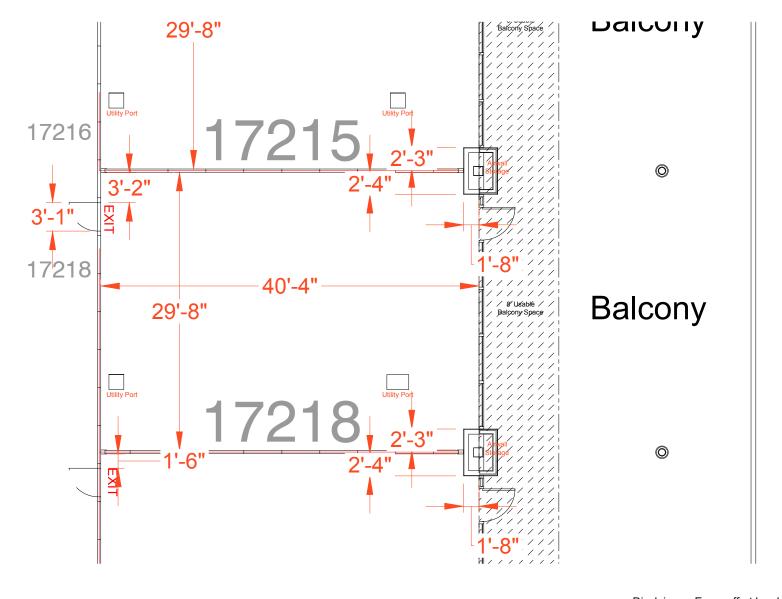

Door sizes are subject to verification.

- ☐ Floor Port (approx 19"Wx19"H)

  Note: Floor ports are flush with the floor.
- X Rigging Point NOTE: PSAV performs rigging for Level 200

Level 2 Meeting Room 264A Disclaimer: Every effort has been made to ensure the accuracy of all information contained on this floor plan. However, no warranties, either expressed or implied, are made with respect to this floor plan. If the location of building columns, utilities or architectural components of the facility is a consideration in the construction or usage of an exhibit, it is the sole responsibility of the exhibitor to physically inspect the facility to verify all dimensions and locations.