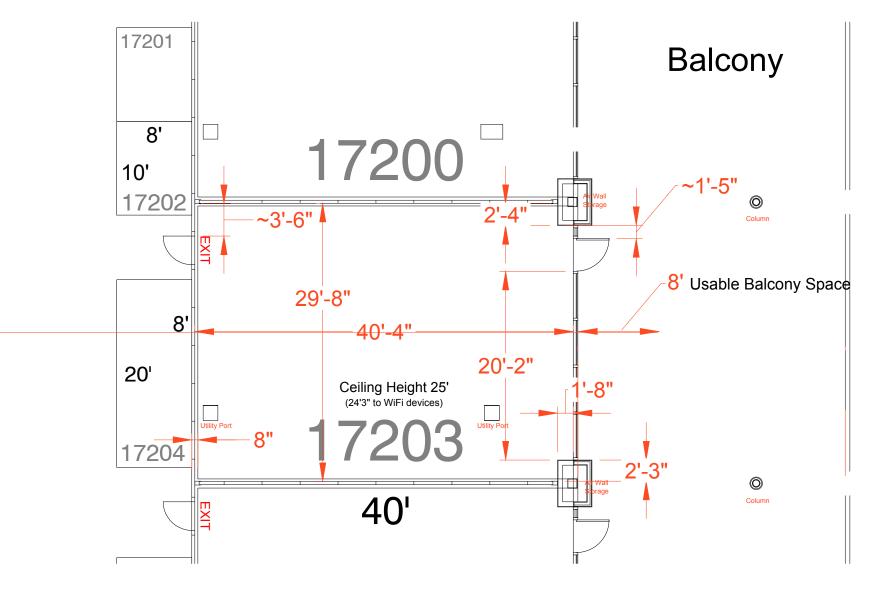

ACC North Level 2 Meeting Room 262B NOTE: PSAV performs rigging for Level 200 18" Clearance from Ceilings Required Disclaimer: Every effort has been made to ensure the accuracy of all information contained on this floor plan. However, no warranties, either expressed or implied, are made with respect to this floor plan. If the location of building columns, utilities or architectural components of the facility is a consideration in the construction or usage of an exhibit, it is the sole responsibility of the exhibitor to physically inspect the facility to verify all dimensions and locations.