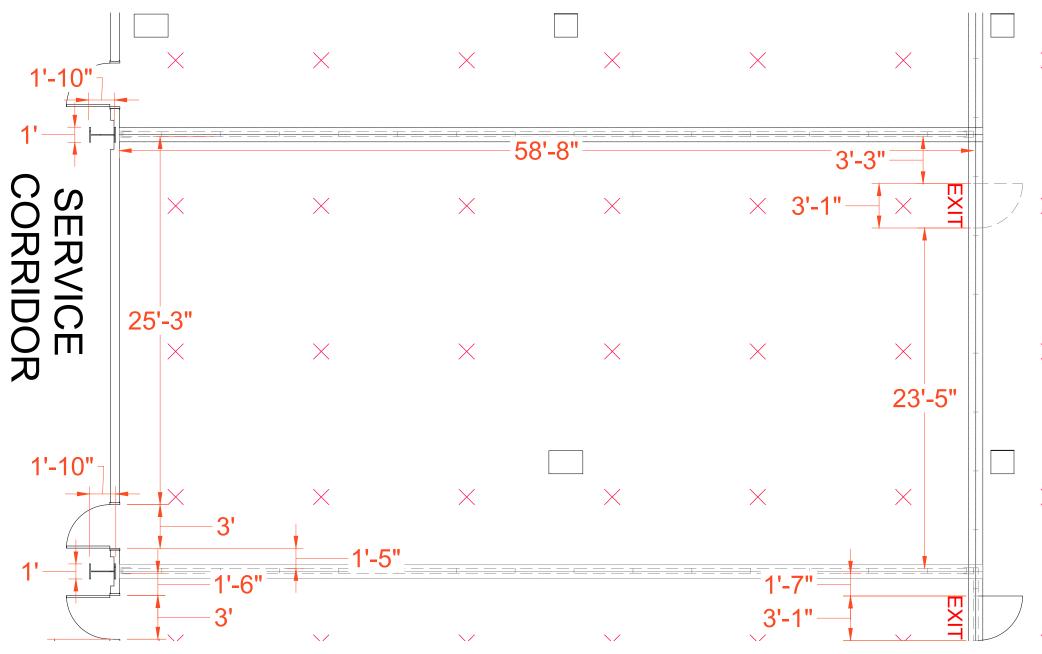

## NORTH 200 ROOM 253A - BOOTH #18816

Door sizes are subject to verification.

- ☐ Floor Port (approx 19"Wx19"H)

  Note: Floor ports are flush with the floor.
- X Rigging PointNOTE: PSAV performs rigging for Level 200

Disclaimer: Every effort has been made to ensure the accuracy of all information contained on this floor plan. However, no warranties, either expressed or implied, are made with respect to this floor plan. If the location of building columns, utilities or architectural components of the facility is a consideration in the construction or usage of an exhibit, it is the sole responsibility of the exhibitor to physically inspect the facility to verify all dimensions and locations.