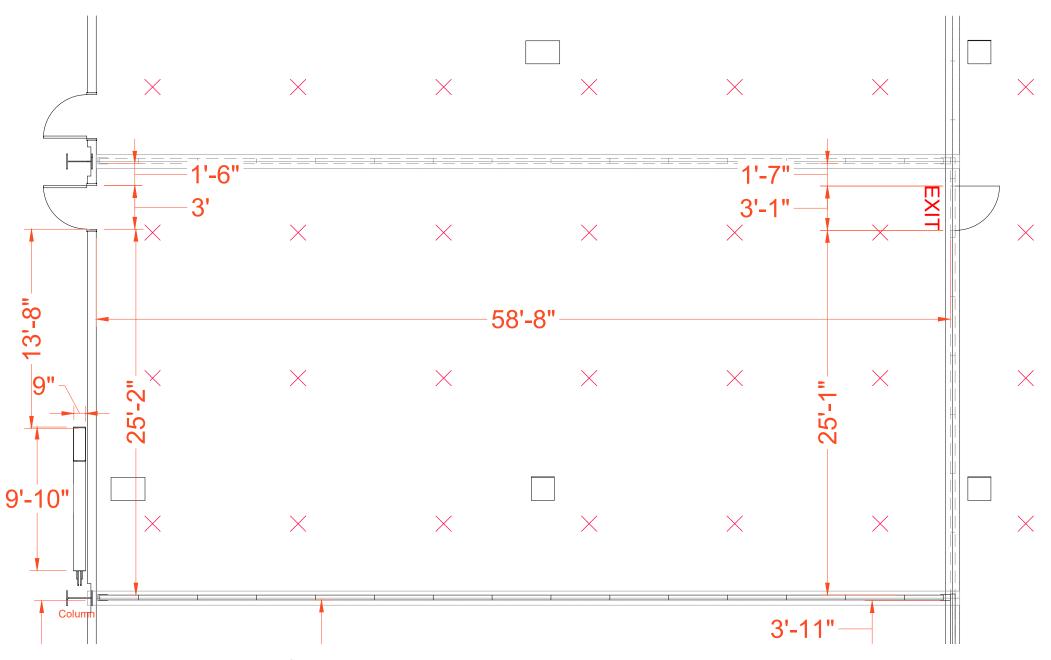

## NORTH 200 ROOM 253B - BOOTH #18919

Door sizes are subject to verification.

- ☐ Floor Port (approx 19"Wx19"H)

  Note: Floor ports are flush with the floor.
- X Rigging PointNOTE: PSAV performs rigging for Level 200

Disclaimer: Every effort has been made to ensure the accuracy of all information contained on this floor plan. However, no warranties, either expressed or implied, are made with respect to this floor plan. If the location of building columns, utilities or architectural components of the facility is a consideration in the construction or usage of an exhibit, it is the sole responsibility of the exhibitor to physically inspect the facility to verify all dimensions and locations.