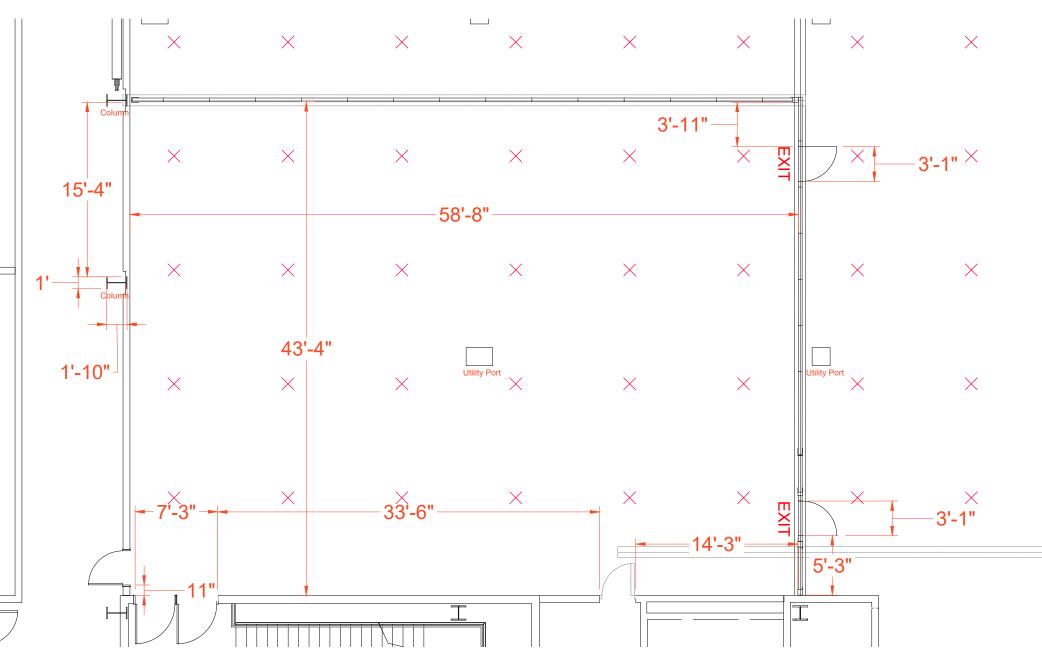

NORTH 200 ROOM 253C - BOOTH #18824

Door sizes are subject to verification.

- □ Floor Port (approx 19"Wx19"H) Note: Floor ports are flush with the floor.
- × Rigging Point NOTE: PSAV performs rigging for Level 200

Disclaimer: Every effort has been made to ensure the accuracy of all information contained on this floor plan. However, no warranties, either expressed or implied, are made with respect to this floor plan. If the location of building columns, utilities or architectural components of the facility is a consideration in the construction or usage of an exhibit, it is the sole responsibility of the exhibitor to physically inspect the facility to verify all dimensions and locations.