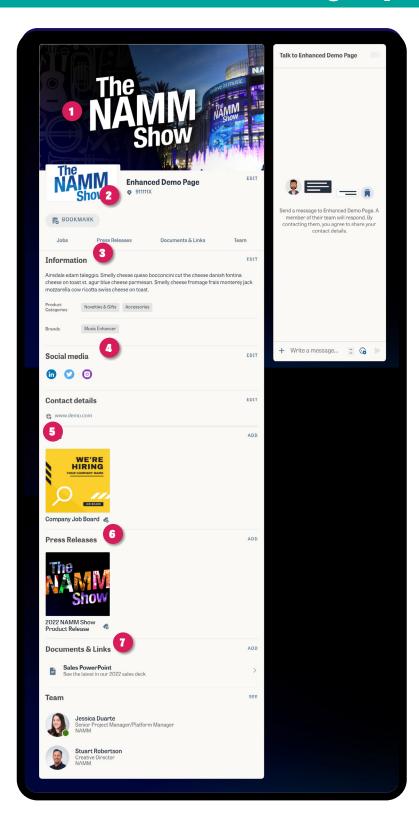

# 1 Image Header

- Sits at top of page
- For image, we recommend using a 1200x675px (16:9 ratio) image, no larger than 1MB

## 2 Logo

 Rectangular image (2:1 ratio), size of 400x200px and no larger than 1MB

#### 3 Information

No character limit, hyperlink, bold or italic accepted

#### Social Media & Contact Details

- URLs to pages, profiles
- Phone, email, address

#### 5 Products & Giveaways (2 listings each)

- Name: Character limit, 255
- Description: Character limit, 2000
- Image(s): Squared image (1:1 ratio), size of at least 400x400px and no larger than 500KB
- Upload up to 20 images per item
- Will also add URL for entry, instructions on giveaway, and item limit
- Check out our 'How to Host a Giveaway' page for additional details
- Additional Product Info: MSRP, Brand/Family, URL

## Press Releases & Jobs/Internships

- Name: Character limit, 255
- Description: Character limit, 2000
- Image(s): Squared image (1:1 ratio), size of at least 400x400px and no larger than 500KB
- Upload up to 20 images per item
- Additional Press Release Info: URL and PR contact information
- Additional Job Info: URL, contact email, application deadline

## Documents & Links

- · No limit of documents added
- Paste a link or import a file (pdf, doc, docx, ppt, pptx, png, or jpg), no larger than 30MB
- Title: Character limit, 80
- Document or Link Description: Character limit, 160