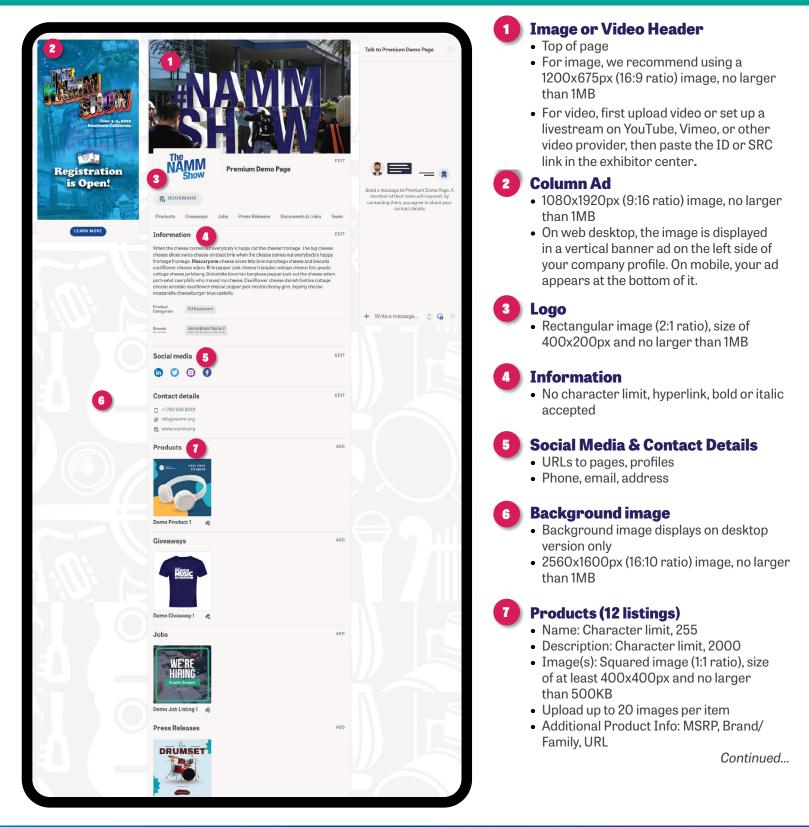

#### Giveaways (12 listings)

- Name: Character limit, 255
- Description: Character limit, 2000
- Image(s): Squared image (1:1 ratio), size of at least 400x400px and no larger than 500KB
- · Upload up to 20 images per item
- Will also add URL for entry, instructions on giveaway, and item limit
- Check out our 'How to Host a Giveaway' page for additional details

#### **Jobs & Internships**

- Name: Character limit, 255
- Description: Character limit, 2000
- Image(s): Squared image (1:1 ratio), size of at least 400x400px and no larger than 500KB
- Upload up to 20 images per item
- Additional Job Info: Category, URL, contact email, application deadline

## **Press Releases**

- Name: Character limit, 255
- Description: Character limit, 2000
- Image(s): Squared image (1:1 ratio), size of at least 400x400px and no larger than 500KB
- Upload up to 20 images per item
- Additional Press Release Info: URL and PR contact information

#### **Documents and Links**

- No limit of documents added. Paste a link or import a file in exhibitor center
- pdf, doc, docx, ppt, pptx, png, or jpg
- no larger than 30MB
- Title: Character limit, 80 Document or Link
- Description: Character limit, 160