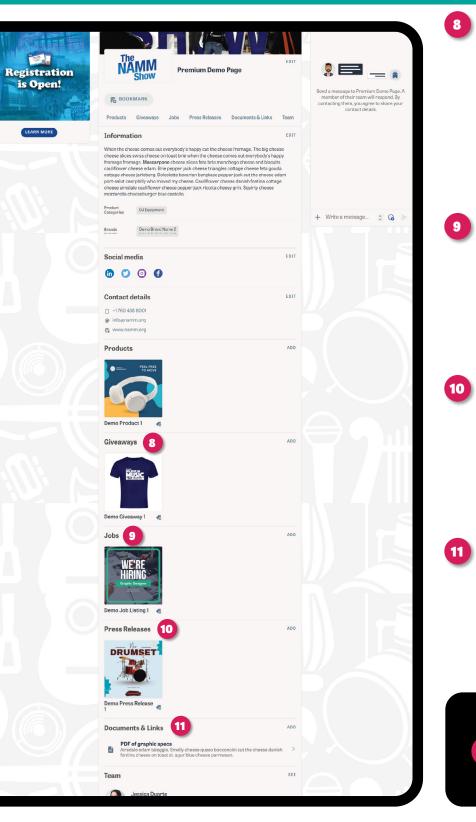

#### Giveaways (12 listings)

- Name: Character limit, 255
- Description: Character limit, 2000
- Image(s): Squared image (1:1 ratio), size of at least 400x400px and no larger than 500KB
- · Upload up to 20 images per item
- Will also add URL for entry, instructions on giveaway, and item limit
- Check out our 'How to Host a Giveaway' page for additional details

#### **Jobs & Internships**

- Name: Character limit, 255
- Description: Character limit, 2000
- Image(s): Squared image (1:1 ratio), size of at least 400x400px and no larger than 500KB
- Upload up to 20 images per item
- Additional Job Info: Category, URL, contact email, application deadline

## **Press Releases**

- Name: Character limit, 255
- Description: Character limit, 2000
- Image(s): Squared image (1:1 ratio), size of at least 400x400px and no larger than 500KB
- Upload up to 20 images per item
- Additional Press Release Info: URL and PR contact information

#### **Documents and Links**

- No limit of documents added. Paste a link or import a file in exhibitor center
- pdf, doc, docx, ppt, pptx, png, or jpg
- no larger than 30MB
- Title: Character limit, 80 Document or Link
- Description: Character limit, 160