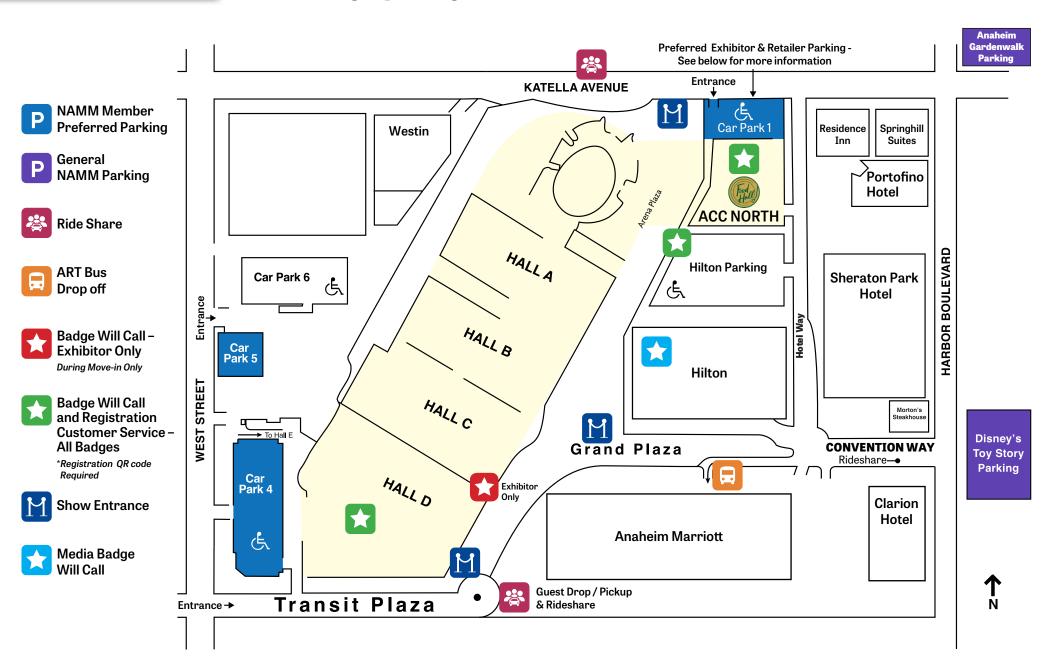

*Thursday, April 13* 6:30am – 8:30pm\*

*Friday, April 14* 6:30am – 8:30pm\*

Saturday, April 15 6:30am – 9pm\*

Parking fee is \$20 per entry (credit card or mobile payment only)

\*Preferred exhibitor/red badge and retailer/blue badge parking is available until noon each day in Car Park 1. Preferred parking is available on a first come, first served basis after 12:00pm.