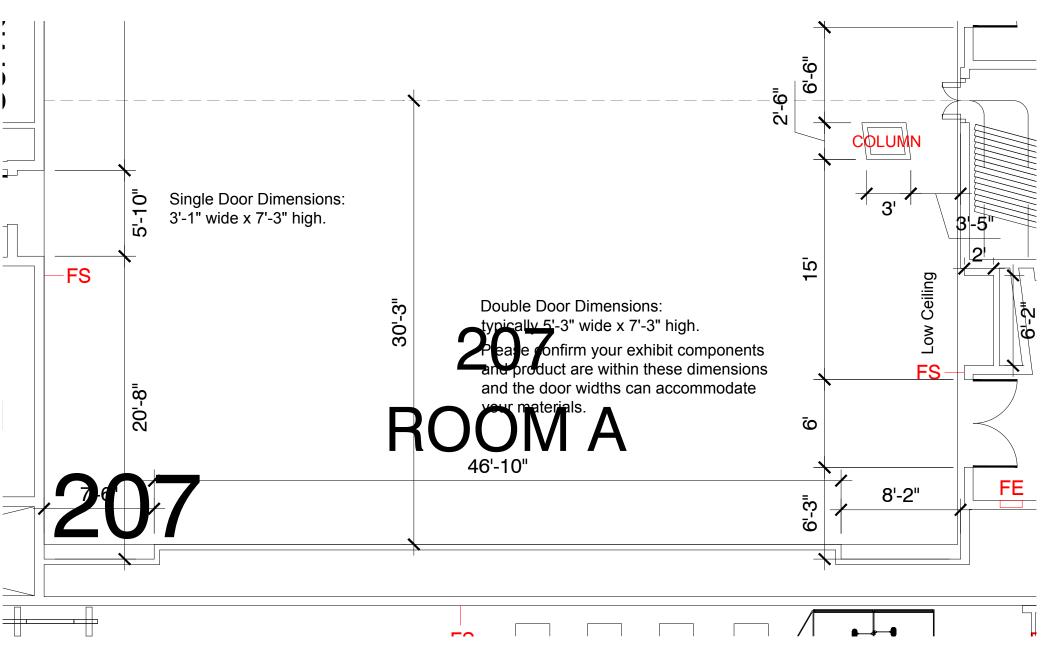

## Level 2 Meeting Room 207A

Disclaimer: Every effort has been made to ensure the accuracy of all information contained on this floor plan. However, no warranties, either expressed or implied, are made with respect to this floor plan. If the location of building columns, utilities or architectural components of the facility is a consideration in the construction or usage of an exhibit, it is the sole responsibility of the exhibitor to physically inspect the facility to verify all dimensions and locations.

FS = Fire Strobes are located at 6'6" from the floor unless noted otherwise (4"x8") - DO NOT BLOCK

ES = Exit Signs are located at 9'7" from the floor unless noted otherwise - DO NOT BLOCK

FE = Fire Extinguisher Cabinet - DO NO BLOCK

FH = Fire Hose Cabinet - DO NOT BLOCK