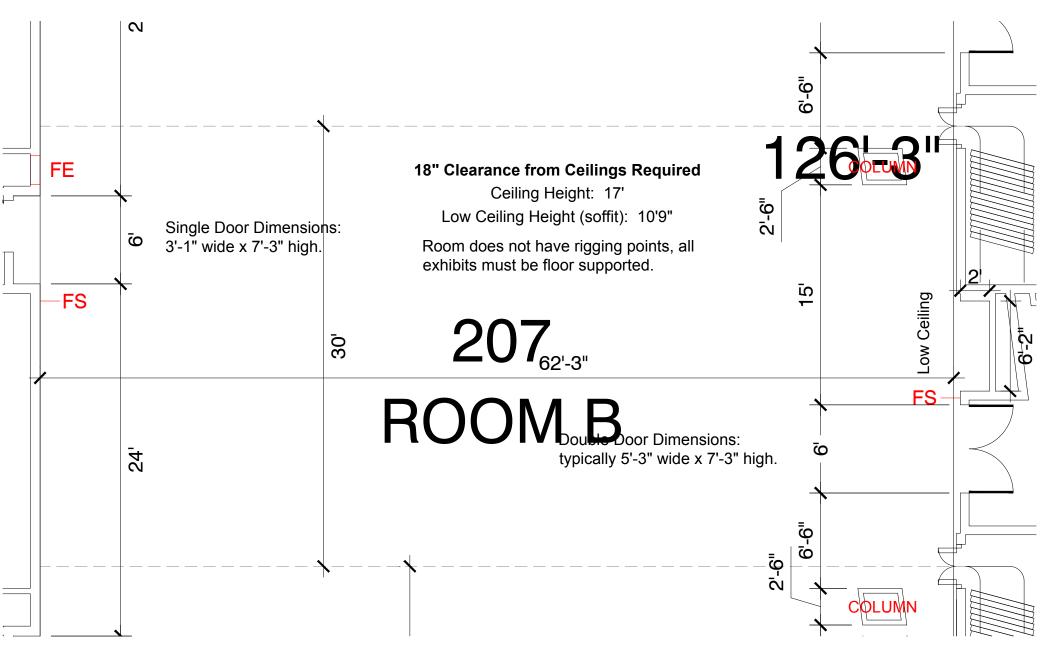

Level 2 Meeting Room 207B

Disclaimer: Every effort has been made to ensure the accuracy of all information contained on this floor plan. However, no warranties, either expressed or implied, are made with respect to this floor plan. If the location of building columns, utilities or architectural components of the facility is a consideration in the construction or usage of an exhibit, it is the sole responsibility of the exhibitor to physically inspect the facility to verify all dimensions and locations.

FS = Fire Strobes are located at 6'6" from the floor unless noted otherwise (4"x8") - DO NOT BLOCK

ES = Exit Signs are located at 9'7" from the floor unless noted otherwise - DO NOT BLOCK

FE = Fire Extinguisher Cabinet - DO NO BLOCK

FH = Fire Hose Cabinet - DO NOT BLOCK