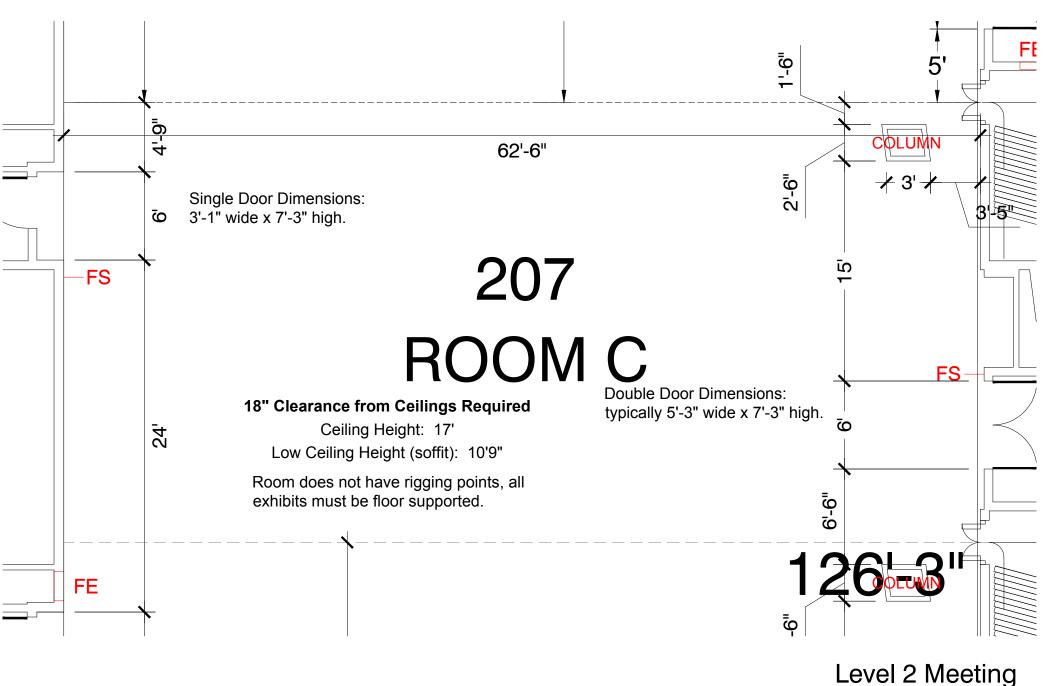

Disclaimer: Every effort has been made to ensure the accuracy of all information contained on this floor plan. However, no warranties, either expressed or implied, are made with respect to this floor plan. If the location of building columns, utilities or architectural components of the facility is a consideration in the construction or usage of an exhibit, it is the sole responsibility of the exhibitor to physically inspect the facility to verify all dimensions and locations.

Room 207C

FS = Fire Strobes are located at 6'6" from the floor unless noted otherwise (4"x8") - DO NOT BLOCK

ES = Exit Signs are located at 9'7" from the floor unless noted otherwise - DO NOT BLOCK

FE = Fire Extinguisher Cabinet - DO NO BLOCK

FH = Fire Hose Cabinet - DO NOT BLOCK