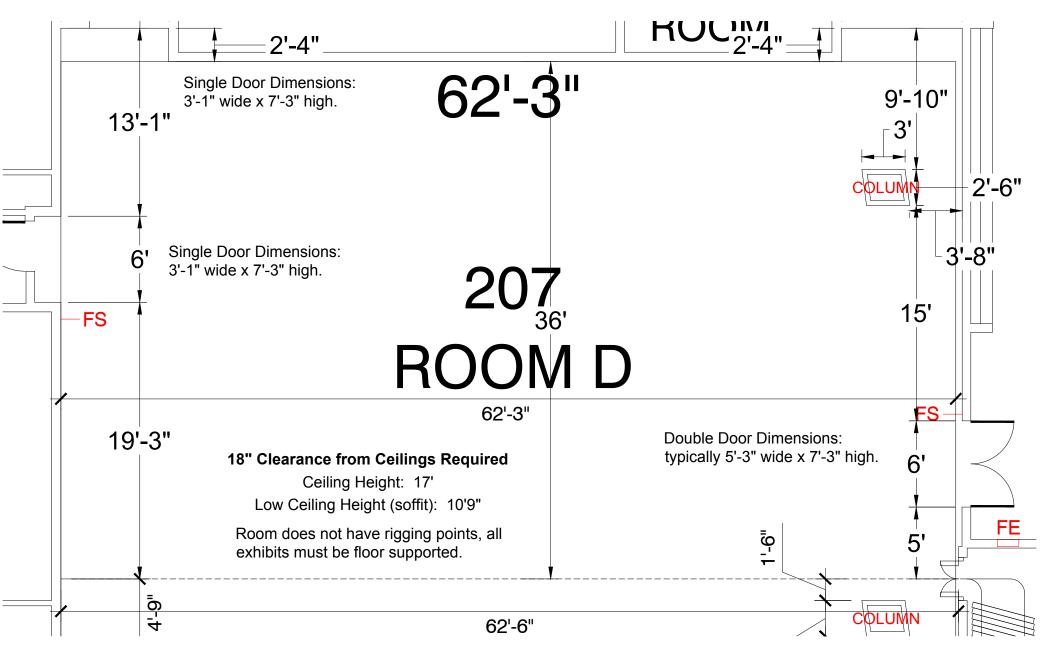

Level 2 Meeting Room 207D

Disclaimer: Every effort has been made to ensure the accuracy of all information contained on this floor plan. However, no warranties, either expressed or implied, are made with respect to this floor plan. If the location of building columns, utilities or architectural components of the facility is a consideration in the construction or usage of an exhibit, it is the sole responsibility of the exhibitor to physically inspect the facility to verify all dimensions and locations.

FS = Fire Strobes are located at 6'6" from the floor unless noted otherwise (4"x8") - DO NOT BLOCK

ES = Exit Signs are located at 9'7" from the floor unless noted otherwise - DO NOT BLOCK

FE = Fire Extinguisher Cabinet - DO NO BLOCK

FH = Fire Hose Cabinet - DO NOT BLOCK