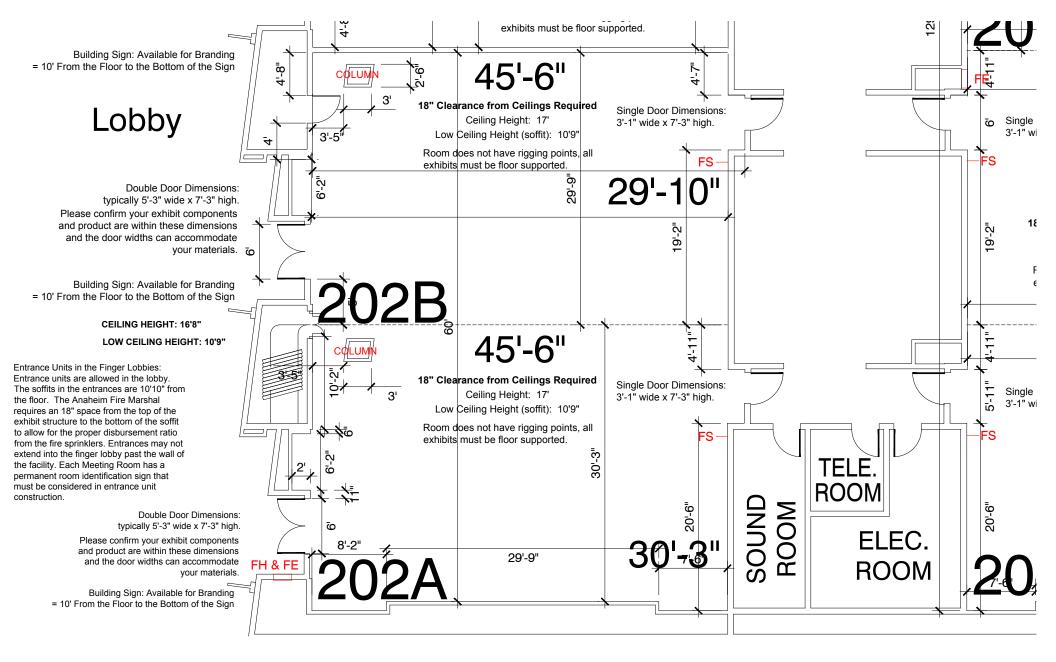

Level 2 Meeting Room 202AB

Disclaimer: Every effort has been made to ensure the accuracy of all information contained on this floor plan. However, no warranties, either expressed or implied, are made with respect to this floor plan. If the location of building columns, utilities or architectural components of the facility is a consideration in the construction or usage of an exhibit, it is the sole responsibility of the exhibitor to physically inspect the facility to verify all dimensions and locations.

FS = Fire Strobes are located at 6'6" from the floor unless noted otherwise (4"x8") - DO NOT BLOCK

ES = Exit Signs are located at 9'7" from the floor unless noted otherwise - DO NOT BLOCK

FE = Fire Extinguisher Cabinet - DO NO BLOCK

FH = Fire Hose Cabinet - DO NOT BLOCK