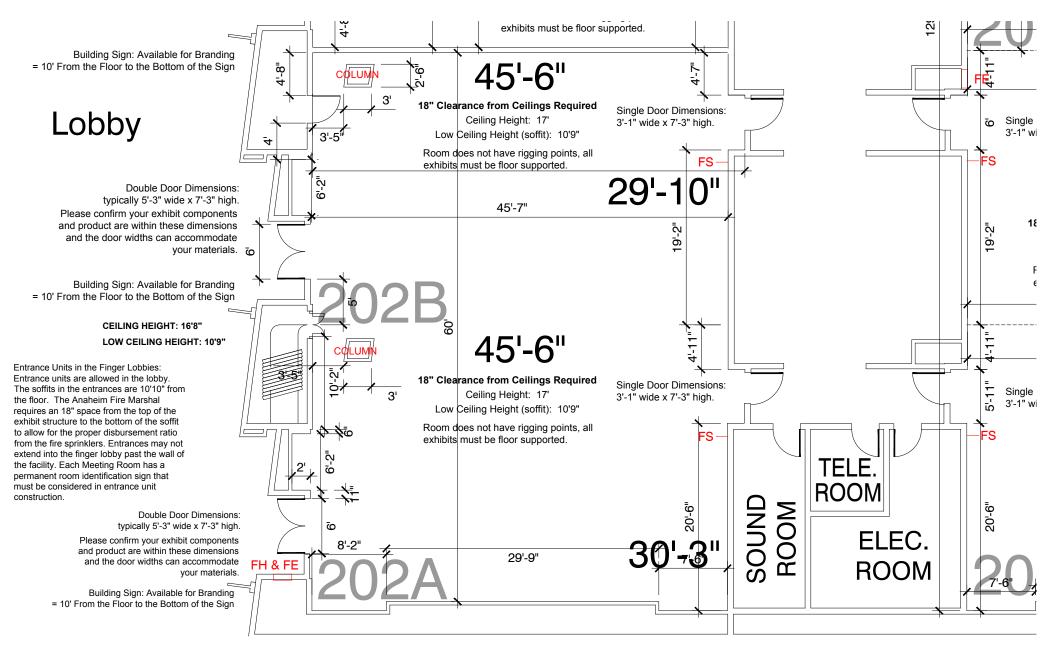

Level 2 Meeting Room 202AB

Disclaimer: Every effort has been made to ensure the accuracy of all information contained on this floor plan. However, no warranties, either expressed or implied, are made with respect to this floor plan. If the location of building columns, utilities or architectural components of the facility is a consideration in the construction or usage of an exhibit, it is the sole responsibility of the exhibitor to physically inspect the facility to verify all dimensions and locations.

FS = Fire Strobes are located at 6'6" from the floor unless noted otherwise (4"x8") - DO NOT BLOCK

ES = Exit Signs are located at 9'7" from the floor unless noted otherwise - DO NOT BLOCK

FE = Fire Extinguisher Cabinet - DO NO BLOCK

FH = Fire Hose Cabinet - DO NOT BLOCK