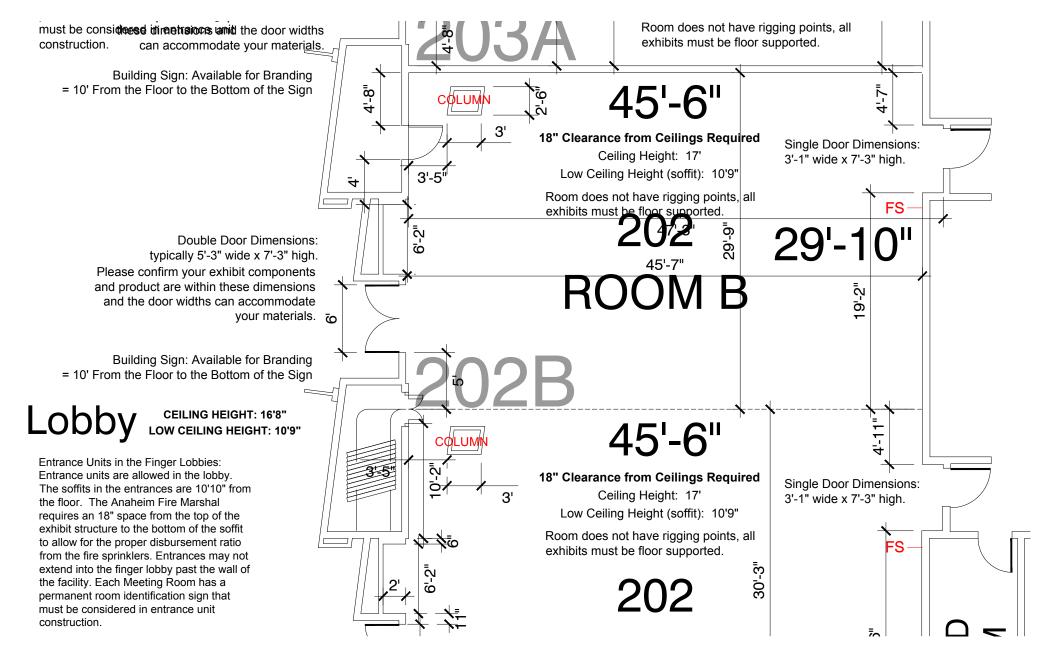

Level 2 Meeting Room 202B

Disclaimer: Every effort has been made to ensure the accuracy of all information contained on this floor plan. However, no warranties, either expressed or implied, are made with respect to this floor plan. If the location of building columns, utilities or architectural components of the facility is a consideration in the construction or usage of an exhibit, it is the sole responsibility of the exhibitor to physically inspect the facility to verify all dimensions and locations.

FS = Fire Strobes are located at 6'6" from the floor unless noted otherwise (4"x8") - DO NOT BLOCK

ES = Exit Signs are located at 9'7" from the floor unless noted otherwise - DO NOT BLOCK

FE = Fire Extinguisher Cabinet - DO NO BLOCK

FH = Fire Hose Cabinet - DO NOT BLOCK