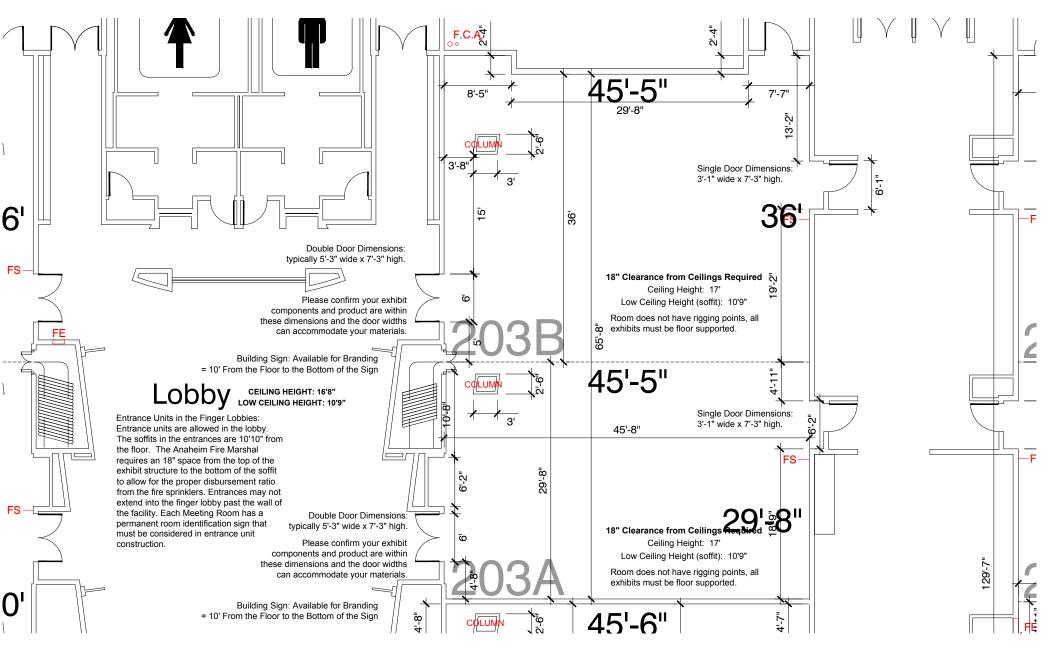

## Level 2 Meeting Room 203AB

Disclaimer: Every effort has been made to ensure the accuracy of all information contained on this floor plan. However, no warranties, either expressed or implied, are made with respect to this floor plan. If the location of building columns, utilities or architectural components of the facility is a consideration in the construction or usage of an exhibit, it is the sole responsibility of the exhibitor to physically inspect the facility to verify all dimensions and locations.

FS = Fire Strobes are located at 6'6" from the floor unless noted otherwise (4"x8") - DO NOT BLOCK

ES = Exit Signs are located at 9'7" from the floor unless noted otherwise - DO NOT BLOCK

FE = Fire Extinguisher Cabinet - DO NO BLOCK

FH = Fire Hose Cabinet - DO NOT BLOCK