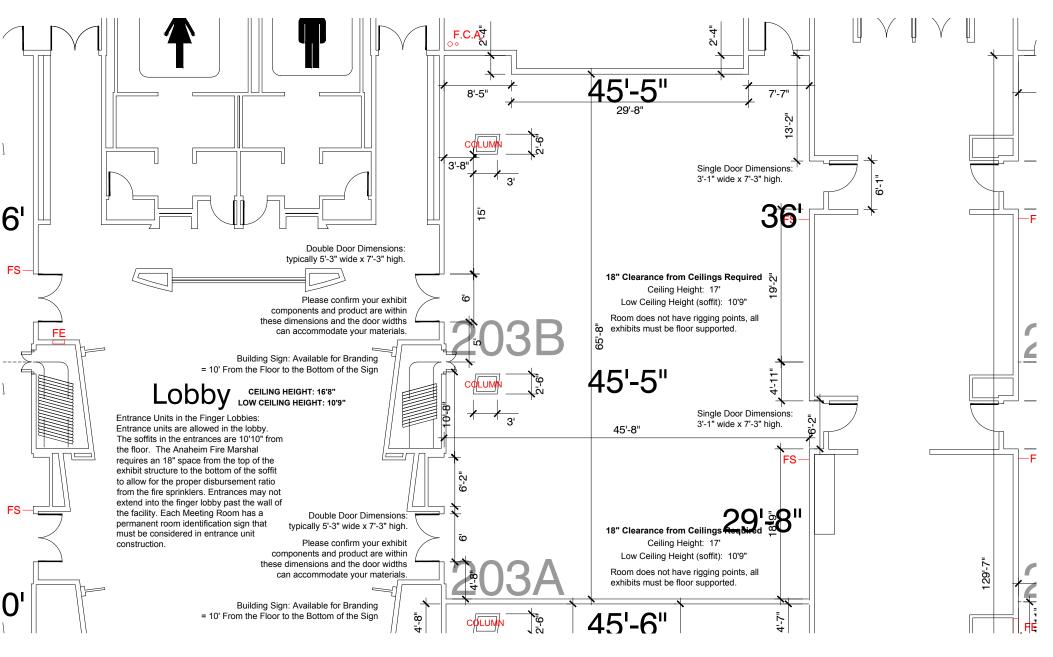

## Level 2 Meeting Room 203AB

Disclaimer: Every effort has been made to ensure the accuracy of all information contained on this floor plan. However, no warranties, either expressed or implied, are made with respect to this floor plan. If the location of building columns, utilities or architectural components of the facility is a consideration in the construction or usage of an exhibit, it is the sole responsibility of the exhibitor to physically inspect the facility to verify all dimensions and locations.

FS = Fire Strobes are located at 6'6" from the floor unless noted otherwise (4"x8") - DO NOT BLOCK

ES = Exit Signs are located at 9'7" from the floor unless noted otherwise - DO NOT BLOCK

FE = Fire Extinguisher Cabinet - DO NO BLOCK

FH = Fire Hose Cabinet - DO NOT BLOCK