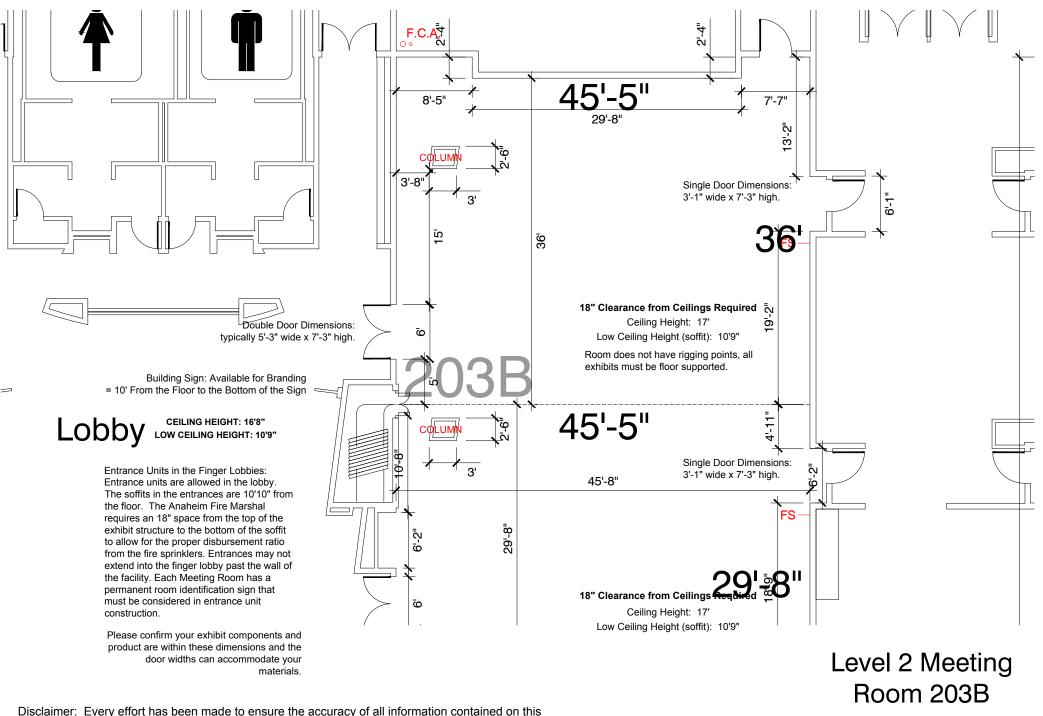

Disclaimer: Every effort has been made to ensure the accuracy of all information contained on this floor plan. However, no warranties, either expressed or implied, are made with respect to this floor plan. If the location of building columns, utilities or architectural components of the facility is a consideration in the construction or usage of an exhibit, it is the sole responsibility of the exhibitor to physically inspect the facility to verify all dimensions and locations.

FS = Fire Strobes are located at 6'6" from the floor unless noted otherwise (4"x8") - DO NOT BLOCK

ES = Exit Signs are located at 9'7" from the floor unless noted otherwise - DO NOT BLOCK

FE = Fire Extinguisher Cabinet - DO NO BLOCK

FH = Fire Hose Cabinet - DO NOT BLOCK