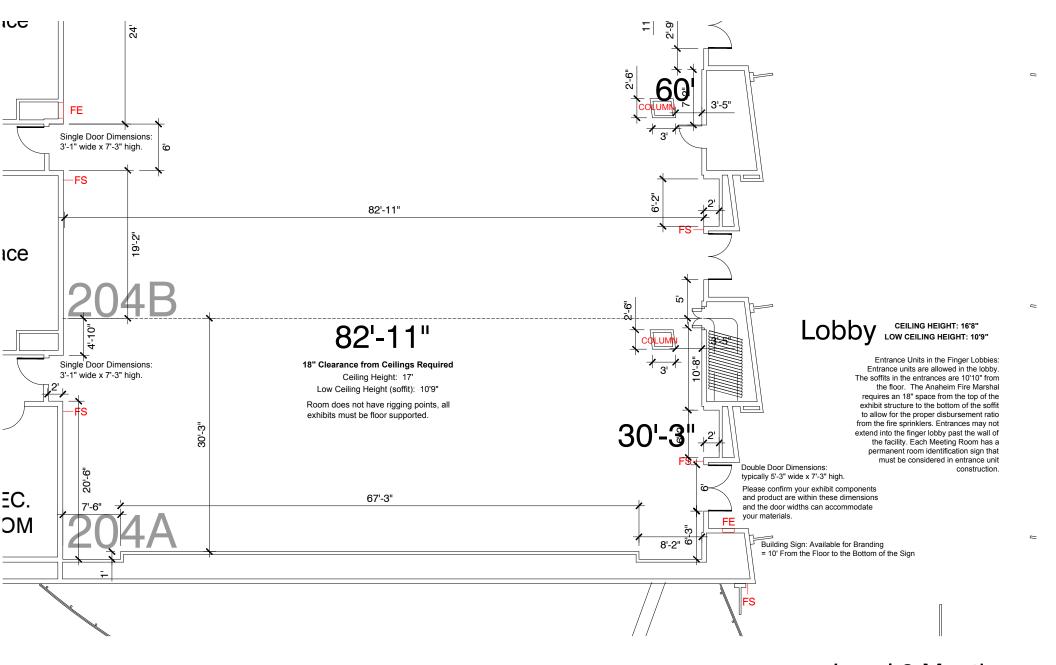

## Level 2 Meeting Room 204A

Disclaimer: Every effort has been made to ensure the accuracy of all information contained on this floor plan. However, no warranties, either expressed or implied, are made with respect to this floor plan. If the location of building columns, utilities or architectural components of the facility is a consideration in the construction or usage of an exhibit, it is the sole responsibility of the exhibitor to physically inspect the facility to verify all dimensions and locations.

FS = Fire Strobes are located at 6'6" from the floor unless noted otherwise (4"x8") - DO NOT BLOCK

ES = Exit Signs are located at 9'7" from the floor unless noted otherwise - DO NOT BLOCK

FE = Fire Extinguisher Cabinet - DO NO BLOCK

FH = Fire Hose Cabinet - DO NOT BLOCK