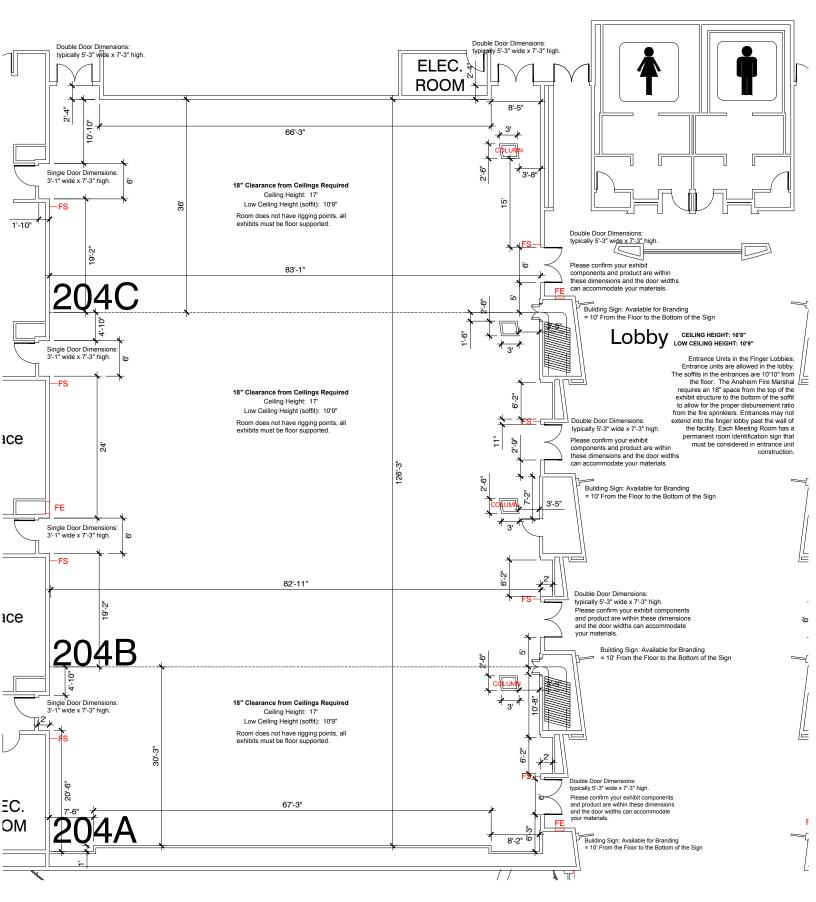

## Level 2 Meeting Room 204A-C

Disclaimer: Every effort has been made to ensure the accuracy of all information contained on this floor plan. However, no warranties, either expressed or implied, are made with respect to this floor plan. If the location of building columns, utilities or architectural components of the facility is a consideration in the construction or usage of an exhibit, it is the sole responsibility of the exhibitor to physically inspect the facility to verify all dimensions and locations.

FS = Fire Strobes are located at 6'6" from the floor unless noted otherwise (4"x8") - DO NOT BLOCK ES = Exit Signs are located at 9'7" from the floor unless noted otherwise - DO NOT BLOCK

FE = Fire Extinguisher Cabinet - DO NO BLOCK

FH = Fire Hose Cabinet - DO NOT BLOCK