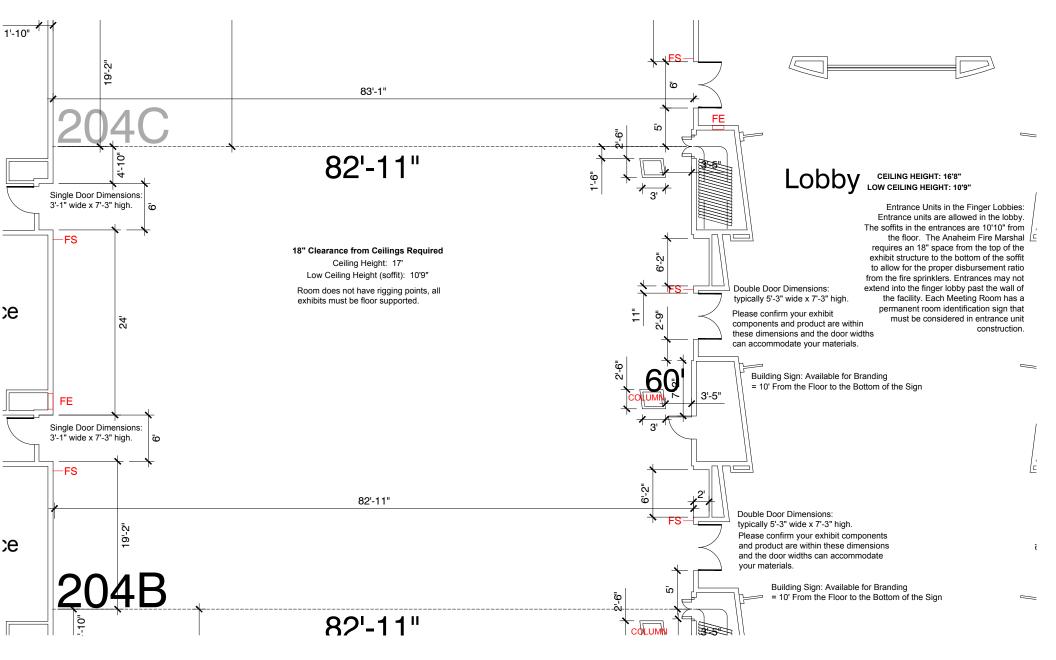

## Level 2 Meeting Room 204B

Disclaimer: Every effort has been made to ensure the accuracy of all information contained on this floor plan. However, no warranties, either expressed or implied, are made with respect to this floor plan. If the location of building columns, utilities or architectural components of the facility is a consideration in the construction or usage of an exhibit, it is the sole responsibility of the exhibitor to physically inspect the facility to verify all dimensions and locations.

FS = Fire Strobes are located at 6'6" from the floor unless noted otherwise (4"x8") - DO NOT BLOCK

ES = Exit Signs are located at 9'7" from the floor unless noted otherwise - DO NOT BLOCK

FE = Fire Extinguisher Cabinet - DO NO BLOCK

FH = Fire Hose Cabinet - DO NOT BLOCK