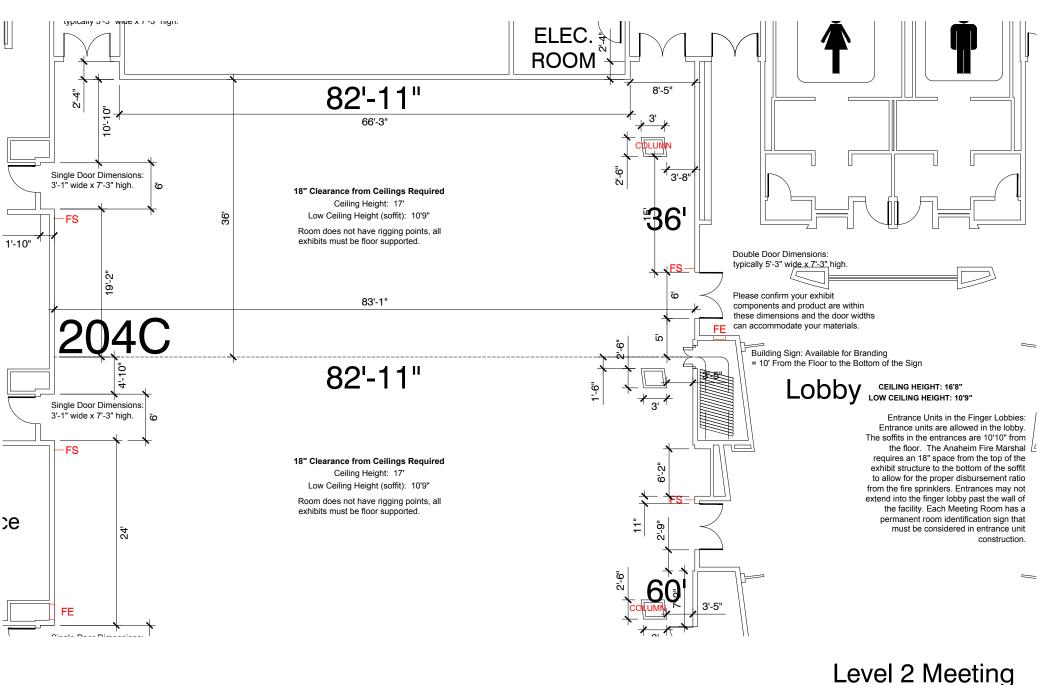

Disclaimer: Every effort has been made to ensure the accuracy of all information contained on this floor plan. However, no warranties, either expressed or implied, are made with respect to this floor plan. If the location of building columns, utilities or architectural components of the facility is a consideration in the construction or usage of an exhibit, it is the sole responsibility of the exhibitor to physically inspect the facility to verify all dimensions and locations.

## Room 204C

FS = Fire Strobes are located at 6'6" from the floor unless noted otherwise (4"x8") - DO NOT BLOCK

ES = Exit Signs are located at 9'7" from the floor unless noted otherwise - DO NOT BLOCK

FE = Fire Extinguisher Cabinet - DO NO BLOCK

FH = Fire Hose Cabinet - DO NOT BLOCK