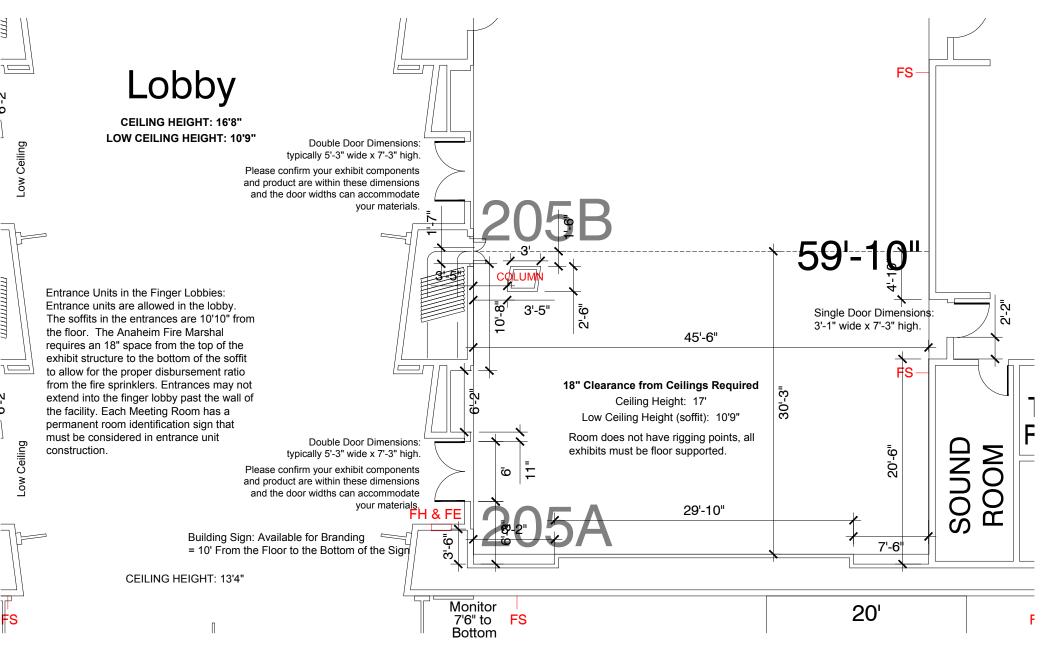

## Level 2 Meeting Room 205A

Disclaimer: Every effort has been made to ensure the accuracy of all information contained on this floor plan. However, no warranties, either expressed or implied, are made with respect to this floor plan. If the location of building columns, utilities or architectural components of the facility is a consideration in the construction or usage of an exhibit, it is the sole responsibility of the exhibitor to physically inspect the facility to verify all dimensions and locations.

FS = Fire Strobes are located at 6'6" from the floor unless noted otherwise (4"x8") - DO NOT BLOCK

ES = Exit Signs are located at 9'7" from the floor unless noted otherwise - DO NOT BLOCK

FE = Fire Extinguisher Cabinet - DO NO BLOCK

FH = Fire Hose Cabinet - DO NOT BLOCK