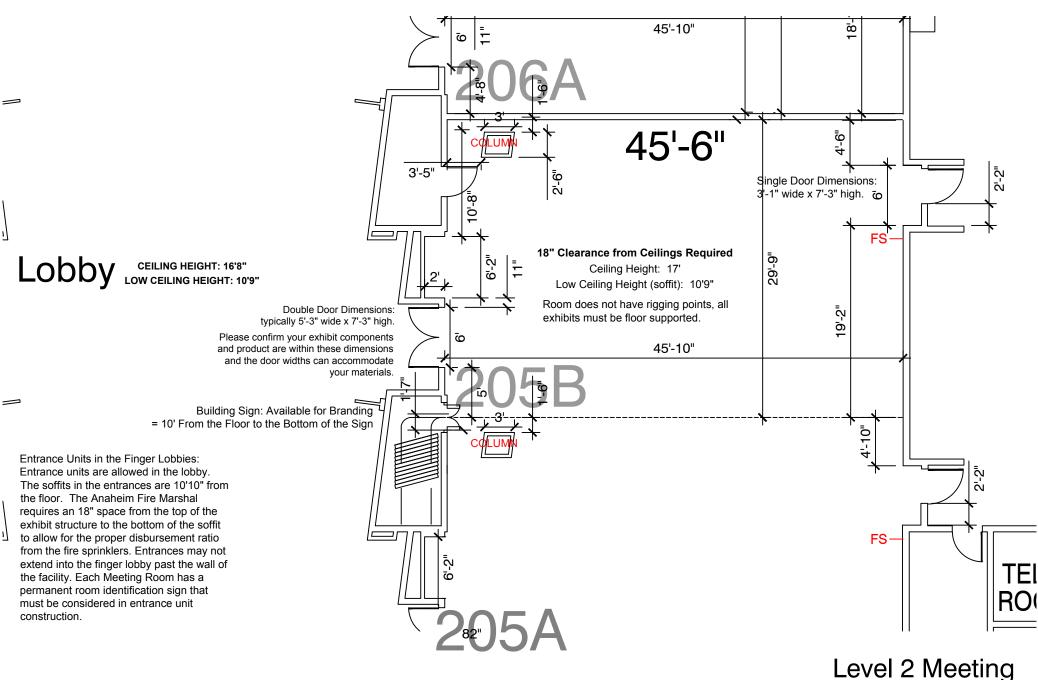

Room 205B

Disclaimer: Every effort has been made to ensure the accuracy of all information contained on this floor plan. However, no warranties, either expressed or implied, are made with respect to this floor plan. If the location of building columns, utilities or architectural components of the facility is a consideration in the construction or usage of an exhibit, it is the sole responsibility of the exhibitor to physically inspect the facility to verify all dimensions and locations.

FH = Fire Hose Cabinet - DO NOT BLOCK

FS = Fire Strobes are located at 6'6" from the floor unless noted otherwise (4"x8") - DO NOT BLOCK

ES = Exit Signs are located at 9'7" from the floor unless noted otherwise - DO NOT BLOCK

FE = Fire Extinguisher Cabinet - DO NO BLOCK