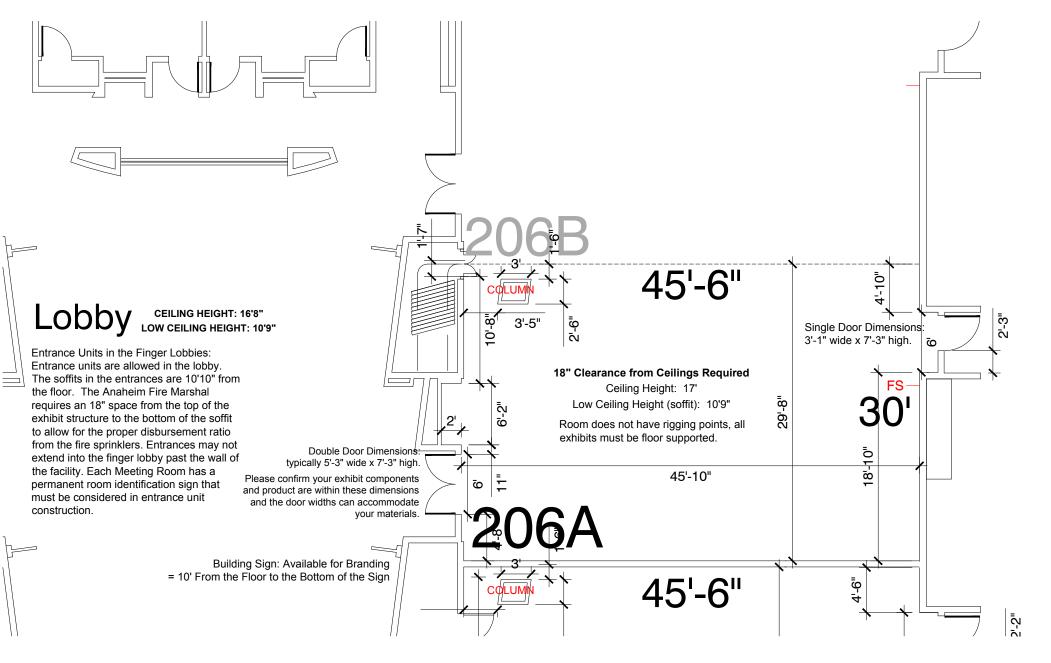

Level 2 Meeting Room 206A

Disclaimer: Every effort has been made to ensure the accuracy of all information contained on this floor plan. However, no warranties, either expressed or implied, are made with respect to this floor plan. If the location of building columns, utilities or architectural components of the facility is a consideration in the construction or usage of an exhibit, it is the sole responsibility of the exhibitor to physically inspect the facility to verify all dimensions and locations.

FS = Fire Strobes are located at 6'6" from the floor unless noted otherwise (4"x8") - DO NOT BLOCK

ES = Exit Signs are located at 9'7" from the floor unless noted otherwise - DO NOT BLOCK

FE = Fire Extinguisher Cabinet - DO NO BLOCK

FH = Fire Hose Cabinet - DO NOT BLOCK