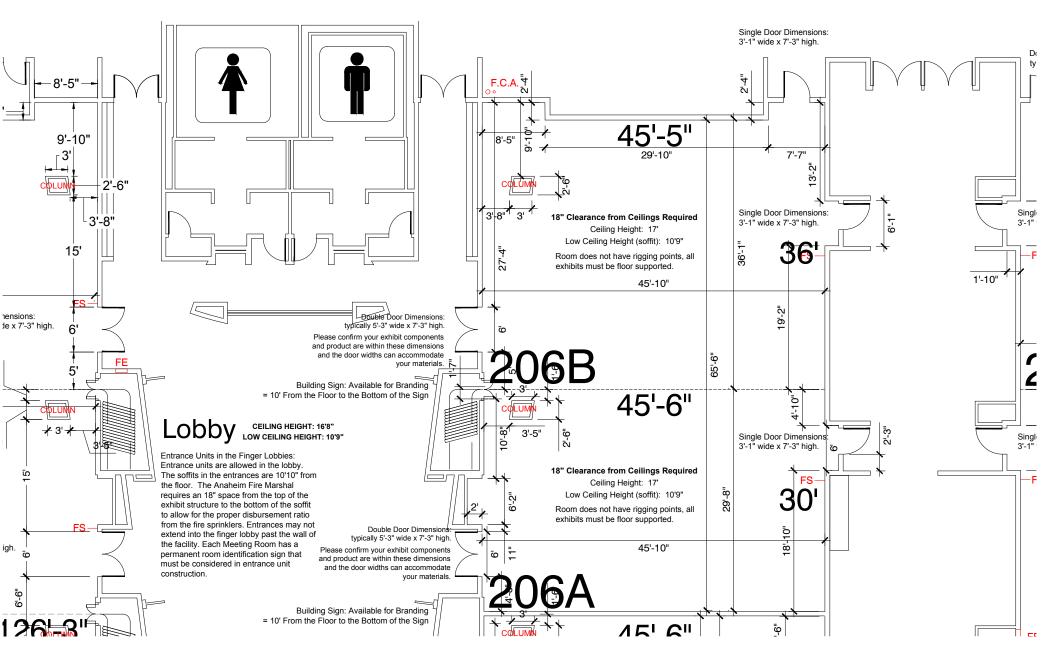

## Level 2 Meeting Room 206AB

Disclaimer: Every effort has been made to ensure the accuracy of all information contained on this floor plan. However, no warranties, either expressed or implied, are made with respect to this floor plan. If the location of building columns, utilities or architectural components of the facility is a consideration in the construction or usage of an exhibit, it is the sole responsibility of the exhibitor to physically inspect the facility to verify all dimensions and locations.

FS = Fire Strobes are located at 6'6" from the floor unless noted otherwise (4"x8") - DO NOT BLOCK

ES = Exit Signs are located at 9'7" from the floor unless noted otherwise - DO NOT BLOCK

FE = Fire Extinguisher Cabinet - DO NO BLOCK

FH = Fire Hose Cabinet - DO NOT BLOCK