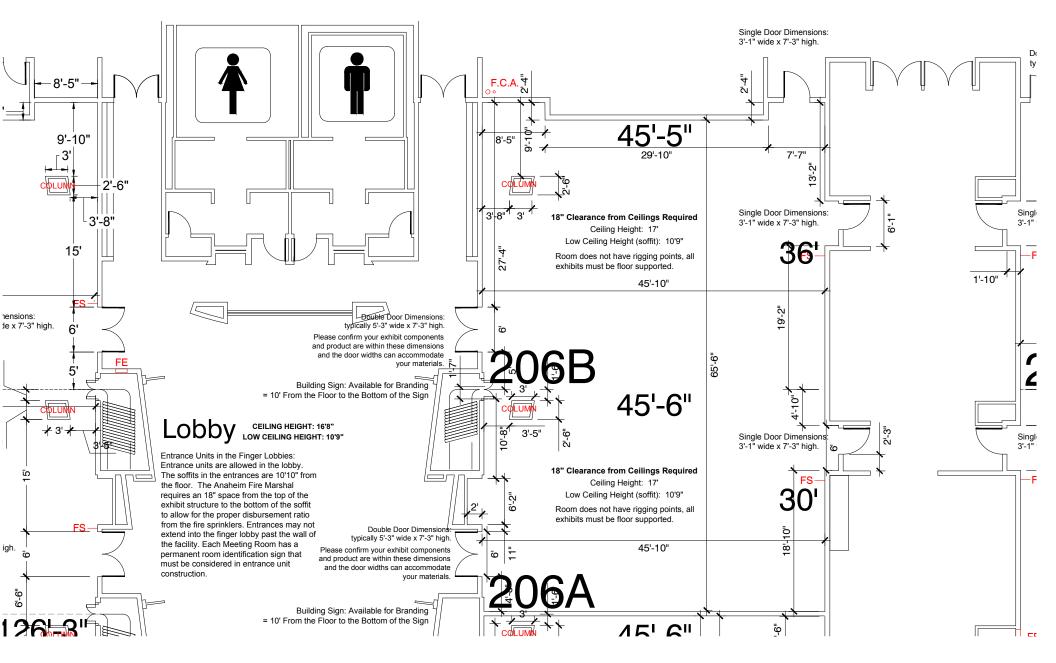

## Level 2 Meeting Room 206AB

Disclaimer: Every effort has been made to ensure the accuracy of all information contained on this floor plan. However, no warranties, either expressed or implied, are made with respect to this floor plan. If the location of building columns, utilities or architectural components of the facility is a consideration in the construction or usage of an exhibit, it is the sole responsibility of the exhibitor to physically inspect the facility to verify all dimensions and locations.

FS = Fire Strobes are located at 6'6" from the floor unless noted otherwise (4"x8") - DO NOT BLOCK

ES = Exit Signs are located at 9'7" from the floor unless noted otherwise - DO NOT BLOCK

FE = Fire Extinguisher Cabinet - DO NO BLOCK

FH = Fire Hose Cabinet - DO NOT BLOCK