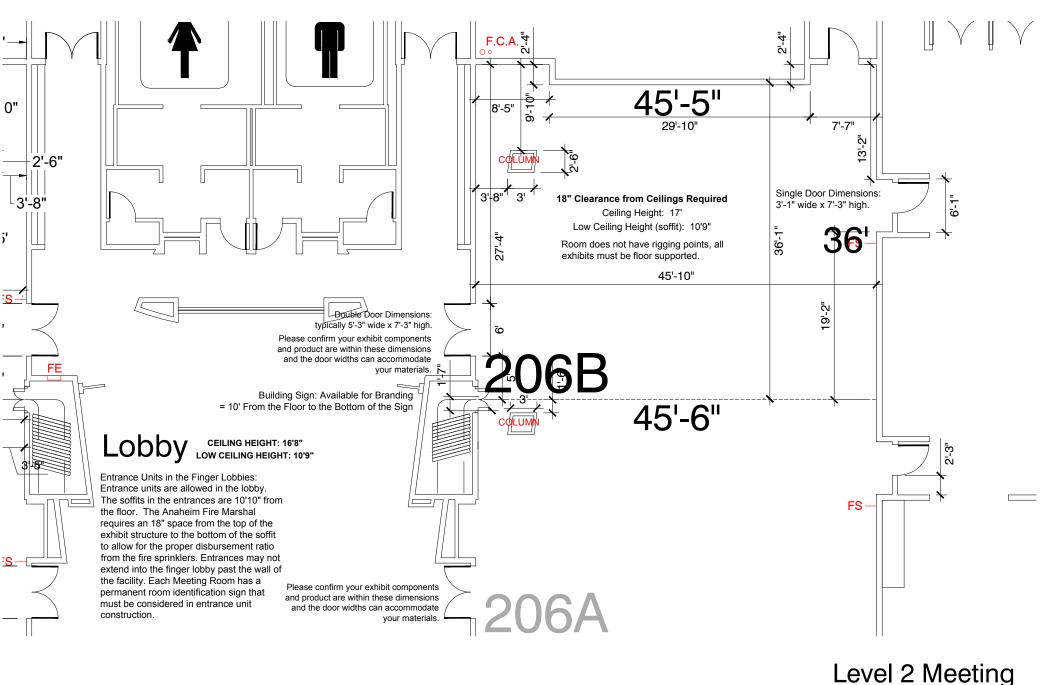

Disclaimer: Every effort has been made to ensure the accuracy of all information contained on this floor plan. However, no warranties, either expressed or implied, are made with respect to this floor plan. If the location of building columns, utilities or architectural components of the facility is a consideration in the construction or usage of an exhibit, it is the sole responsibility of the exhibitor to physically inspect the facility to verify all dimensions and locations.

Room 206B

FS = Fire Strobes are located at 6'6" from the floor unless noted otherwise (4"x8") - DO NOT BLOCK

ES = Exit Signs are located at 9'7" from the floor unless noted otherwise - DO NOT BLOCK

FE = Fire Extinguisher Cabinet - DO NO BLOCK

FH = Fire Hose Cabinet - DO NOT BLOCK