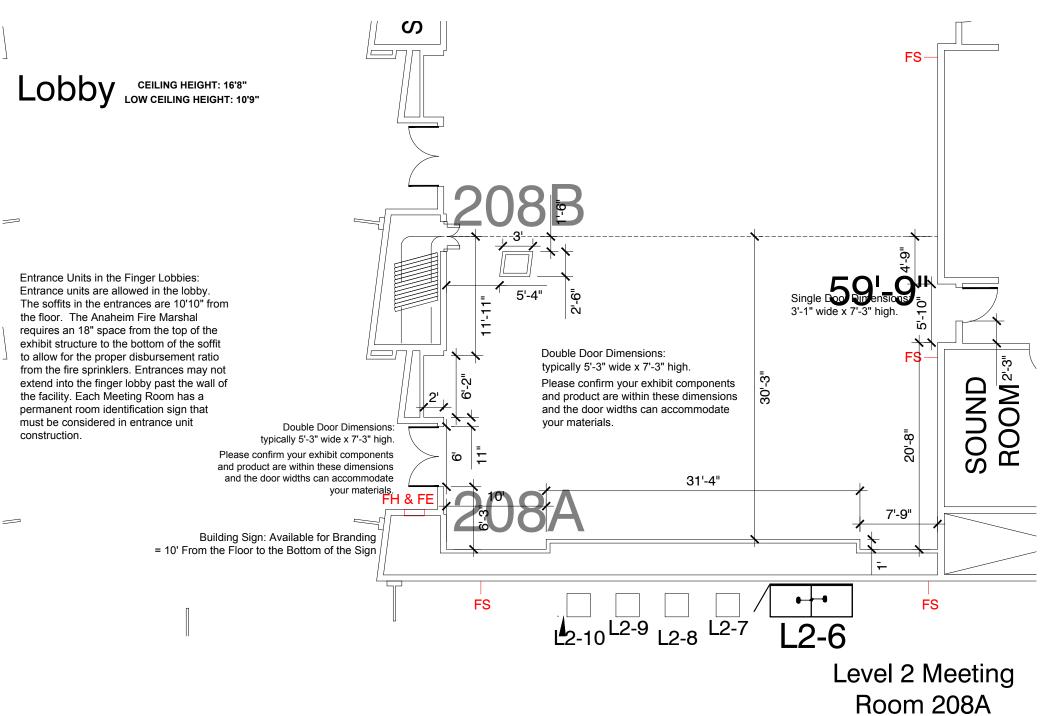

Disclaimer: Every effort has been made to ensure the accuracy of all information contained on this floor plan. However, no warranties, either expressed or implied, are made with respect to this floor plan. If the location of building columns, utilities or architectural components of the facility is a consideration in the construction or usage of an exhibit, it is the sole responsibility of the exhibitor to physically inspect the facility to verify all dimensions and locations.

FS = Fire Strobes are located at 6'6" from the floor unless noted otherwise (4"x8") - DO NOT BLOCK

ES = Exit Signs are located at 9'7" from the floor unless noted otherwise - DO NOT BLOCK

FE = Fire Extinguisher Cabinet - DO NO BLOCK

FH = Fire Hose Cabinet - DO NOT BLOCK