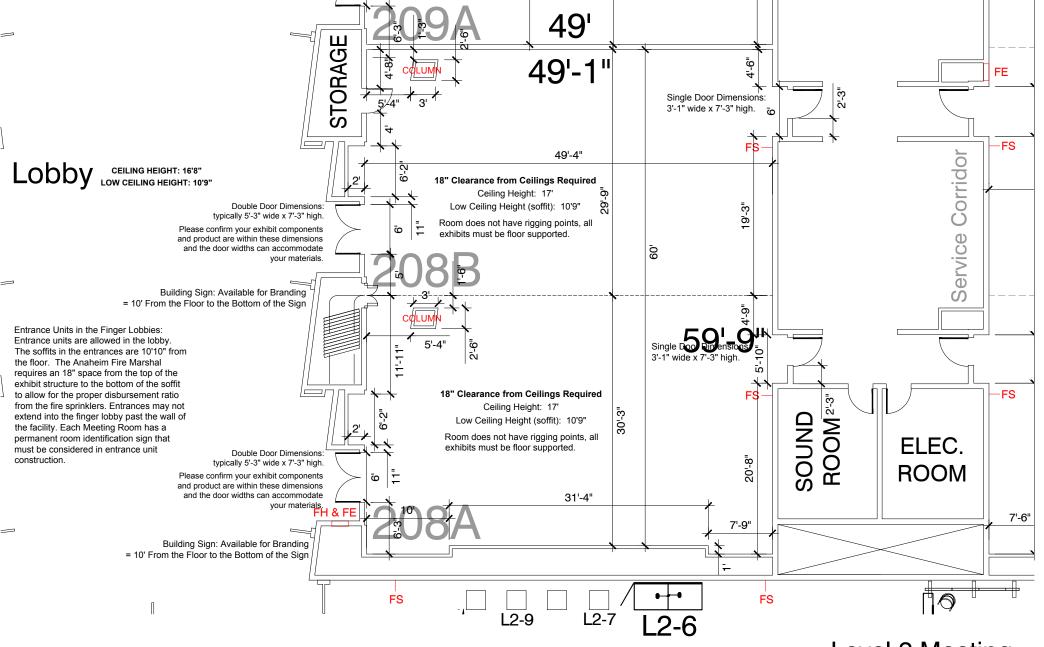

Level 2 Meeting Room 208AB

Disclaimer: Every effort has been made to ensure the accuracy of all information contained on this floor plan. However, no warranties, either expressed or implied, are made with respect to this floor plan. If the location of building columns, utilities or architectural components of the facility is a consideration in the construction or usage of an exhibit, it is the sole responsibility of the exhibitor to physically inspect the facility to verify all dimensions and locations.

FS = Fire Strobes are located at 6'6" from the floor unless noted otherwise (4"x8") - DO NOT BLOCK

ES = Exit Signs are located at 9'7" from the floor unless noted otherwise - DO NOT BLOCK

FE = Fire Extinguisher Cabinet - DO NO BLOCK

FH = Fire Hose Cabinet - DO NOT BLOCK