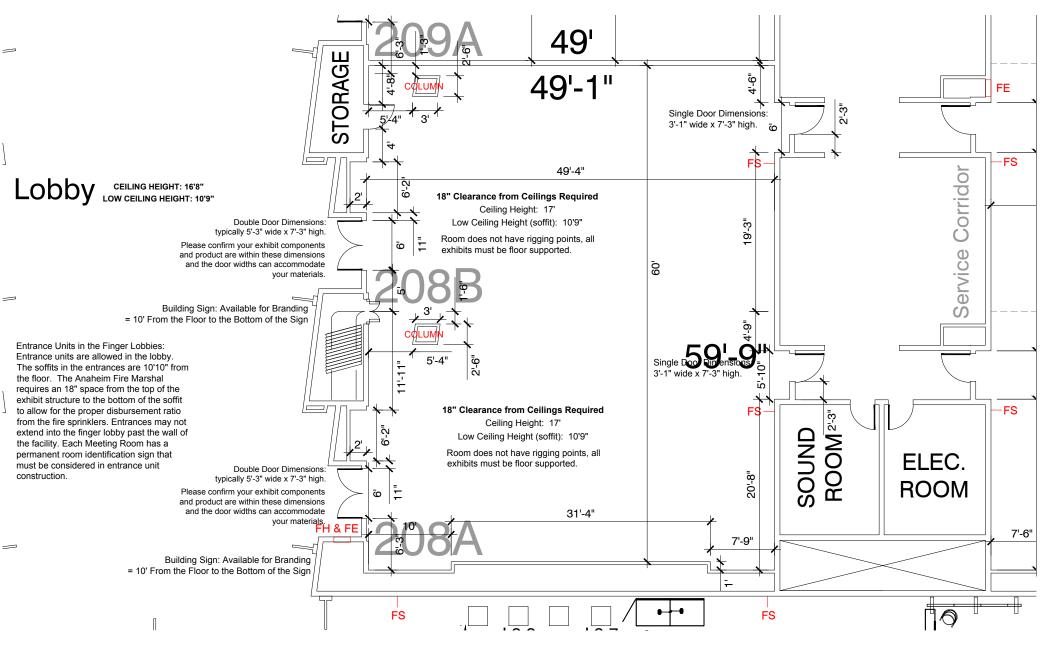

Level 2 Meeting Room 208AB

Disclaimer: Every effort has been made to ensure the accuracy of all information contained on this floor plan. However, no warranties, either expressed or implied, are made with respect to this floor plan. If the location of building columns, utilities or architectural components of the facility is a consideration in the construction or usage of an exhibit, it is the sole responsibility of the exhibitor to physically inspect the facility to verify all dimensions and locations.

FS = Fire Strobes are located at 6'6" from the floor unless noted otherwise (4"x8") - DO NOT BLOCK

ES = Exit Signs are located at 9'7" from the floor unless noted otherwise - DO NOT BLOCK

FE = Fire Extinguisher Cabinet - DO NO BLOCK

FH = Fire Hose Cabinet - DO NOT BLOCK