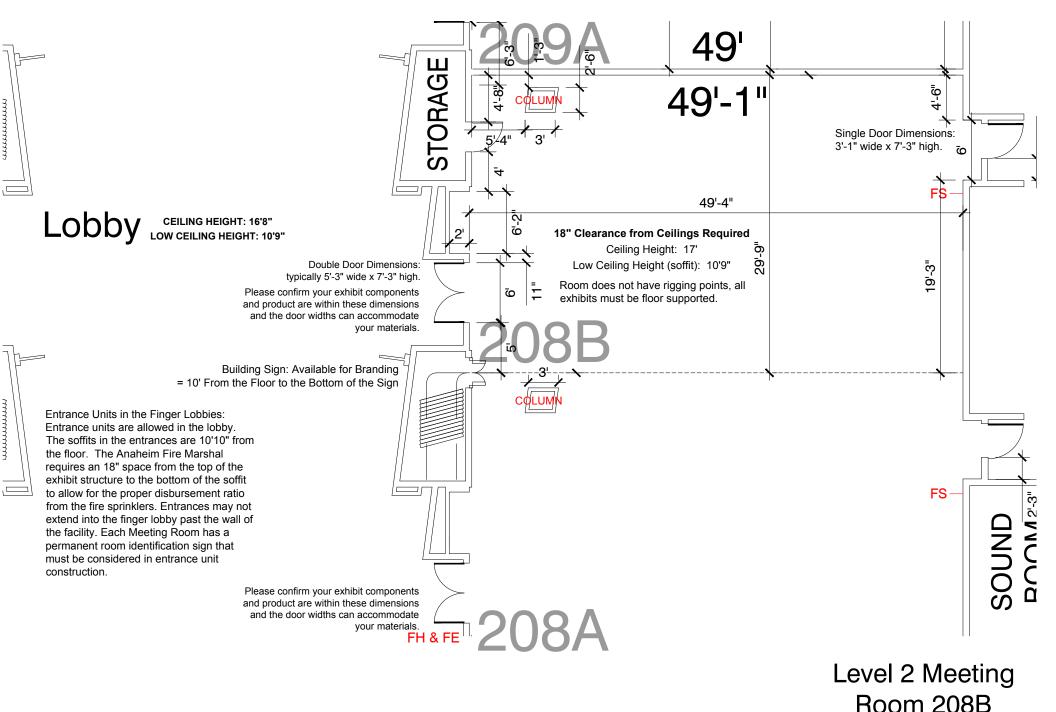

Disclaimer: Every effort has been made to ensure the accuracy of all information contained on this floor plan. However, no warranties, either expressed or implied, are made with respect to this floor plan. If the location of building columns, utilities or architectural components of the facility is a consideration in the construction or usage of an exhibit, it is the sole responsibility of the exhibitor to physically inspect the facility to verify all dimensions and locations.

FS = Fire Strobes are located at 6'6" from the floor unless noted otherwise (4"x8") - DO NOT BLOCK

ES = Exit Signs are located at 9'7" from the floor unless noted otherwise - DO NOT BLOCK

FE = Fire Extinguisher Cabinet - DO NO BLOCK

FH = Fire Hose Cabinet - DO NOT BLOCK