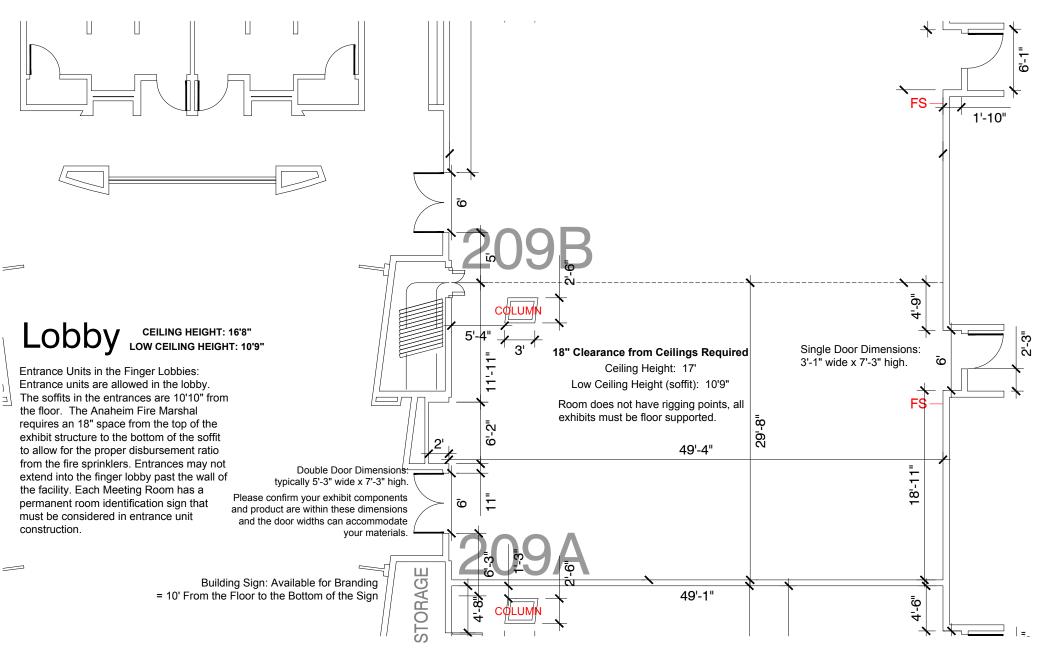

## Level 2 Meeting Room 209A

Disclaimer: Every effort has been made to ensure the accuracy of all information contained on this floor plan. However, no warranties, either expressed or implied, are made with respect to this floor plan. If the location of building columns, utilities or architectural components of the facility is a consideration in the construction or usage of an exhibit, it is the sole responsibility of the exhibitor to physically inspect the facility to verify all dimensions and locations.

FS = Fire Strobes are located at 6'6" from the floor unless noted otherwise (4"x8") - DO NOT BLOCK

ES = Exit Signs are located at 9'7" from the floor unless noted otherwise - DO NOT BLOCK

FE = Fire Extinguisher Cabinet - DO NO BLOCK

FH = Fire Hose Cabinet - DO NOT BLOCK