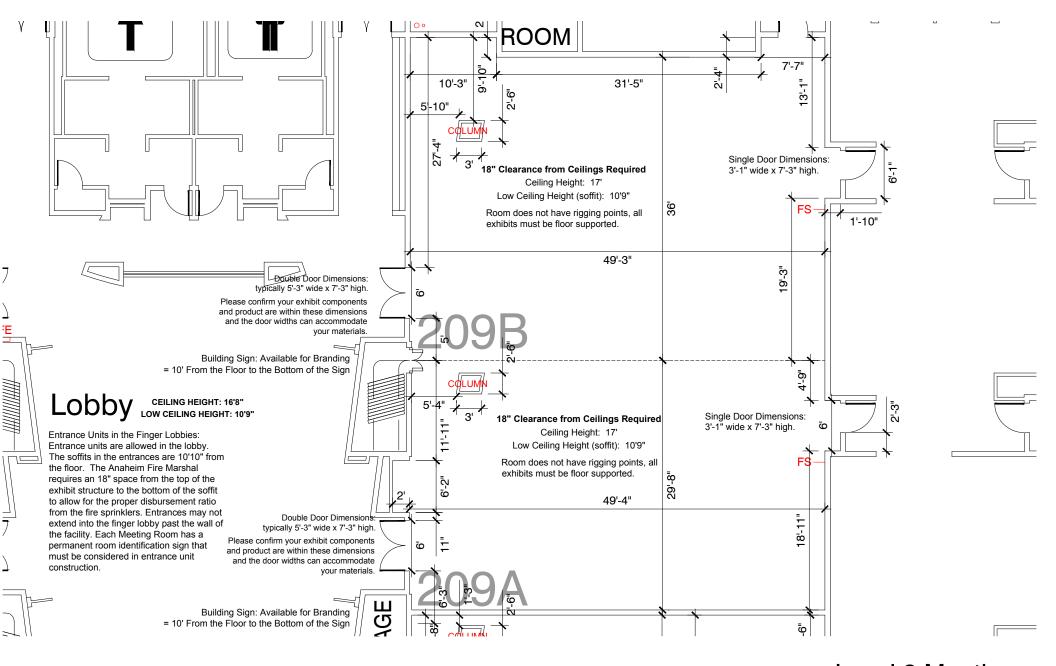

## Level 2 Meeting Room 209AB

Disclaimer: Every effort has been made to ensure the accuracy of all information contained on this floor plan. However, no warranties, either expressed or implied, are made with respect to this floor plan. If the location of building columns, utilities or architectural components of the facility is a consideration in the construction or usage of an exhibit, it is the sole responsibility of the exhibitor to physically inspect the facility to verify all dimensions and locations.

FS = Fire Strobes are located at 6'6" from the floor unless noted otherwise (4"x8") - DO NOT BLOCK

ES = Exit Signs are located at 9'7" from the floor unless noted otherwise - DO NOT BLOCK

FE = Fire Extinguisher Cabinet - DO NO BLOCK

FH = Fire Hose Cabinet - DO NOT BLOCK