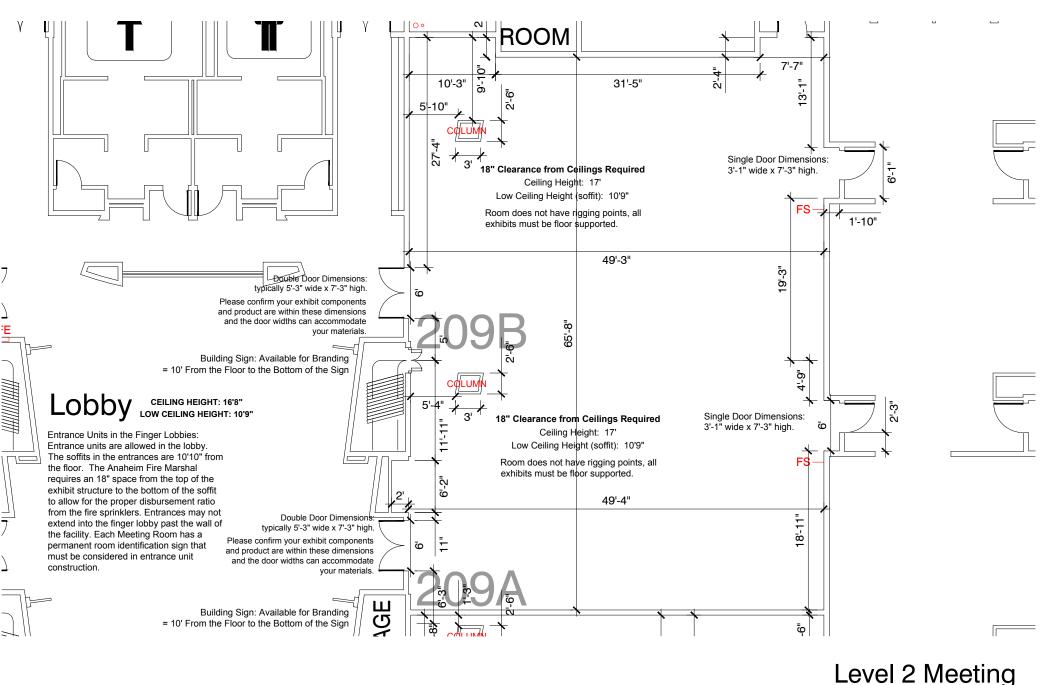

Room 209AB

Disclaimer: Every effort has been made to ensure the accuracy of all information contained on this floor plan. However, no warranties, either expressed or implied, are made with respect to this floor plan. If the location of building columns, utilities or architectural components of the facility is a consideration in the construction or usage of an exhibit, it is the sole responsibility of the exhibitor to physically inspect the facility to verify all dimensions and locations.

FS = Fire Strobes are located at 6'6" from the floor unless noted otherwise (4"x8") - DO NOT BLOCK

ES = Exit Signs are located at 9'7" from the floor unless noted otherwise - DO NOT BLOCK

FE = Fire Extinguisher Cabinet - DO NO BLOCK

FH = Fire Hose Cabinet - DO NOT BLOCK