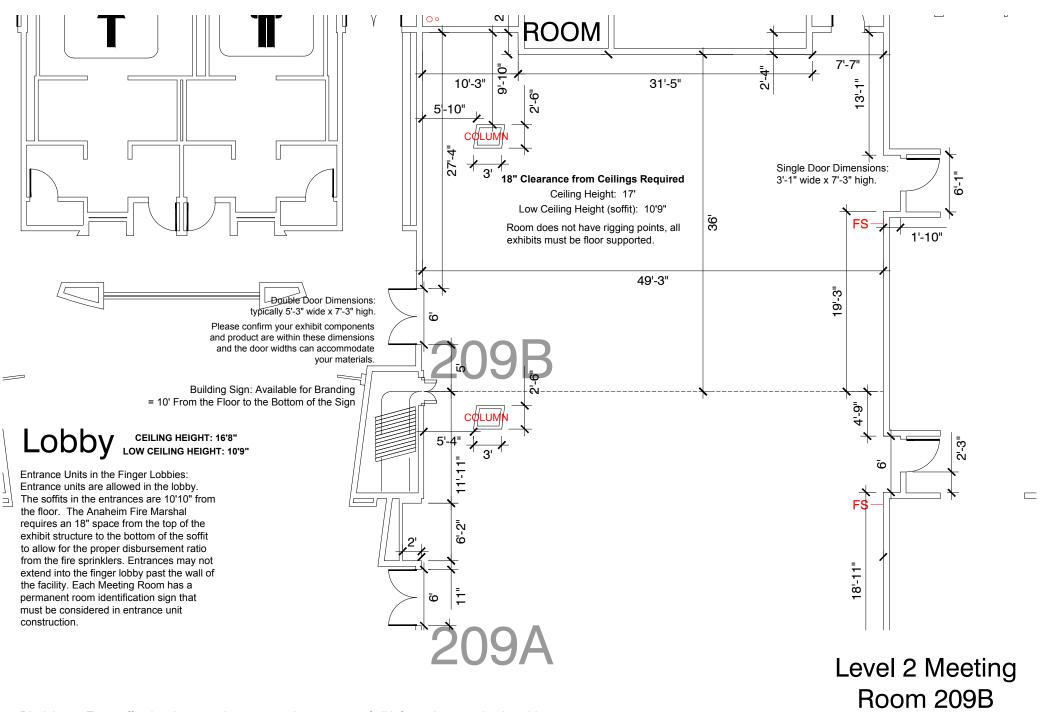

Disclaimer: Every effort has been made to ensure the accuracy of all information contained on this floor plan. However, no warranties, either expressed or implied, are made with respect to this floor plan. If the location of building columns, utilities or architectural components of the facility is a consideration in the construction or usage of an exhibit, it is the sole responsibility of the exhibitor to physically inspect the facility to verify all dimensions and locations.

FS = Fire Strobes are located at 6'6" from the floor unless noted otherwise (4"x8") - DO NOT BLOCK

ES = Exit Signs are located at 9'7" from the floor unless noted otherwise - DO NOT BLOCK

FE = Fire Extinguisher Cabinet - DO NO BLOCK

FH = Fire Hose Cabinet - DO NOT BLOCK