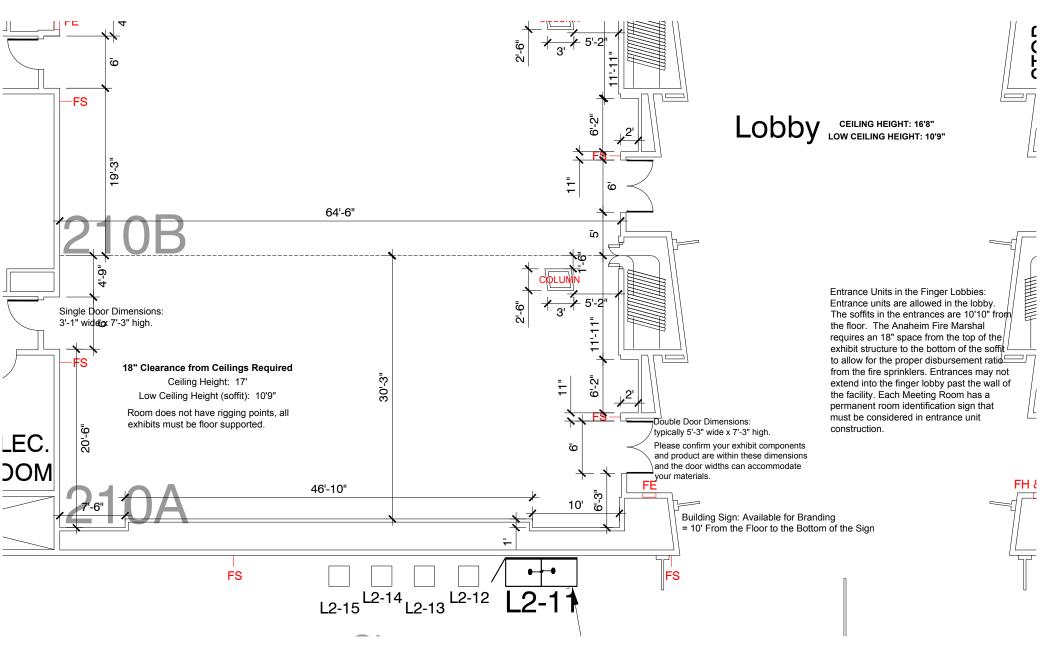

## Level 2 Meeting Room 210A

Disclaimer: Every effort has been made to ensure the accuracy of all information contained on this floor plan. However, no warranties, either expressed or implied, are made with respect to this floor plan. If the location of building columns, utilities or architectural components of the facility is a consideration in the construction or usage of an exhibit, it is the sole responsibility of the exhibitor to physically inspect the facility to verify all dimensions and locations.

FS = Fire Strobes are located at 6'6" from the floor unless noted otherwise (4"x8") - DO NOT BLOCK

ES = Exit Signs are located at 9'7" from the floor unless noted otherwise - DO NOT BLOCK

FE = Fire Extinguisher Cabinet - DO NO BLOCK

FH = Fire Hose Cabinet - DO NOT BLOCK