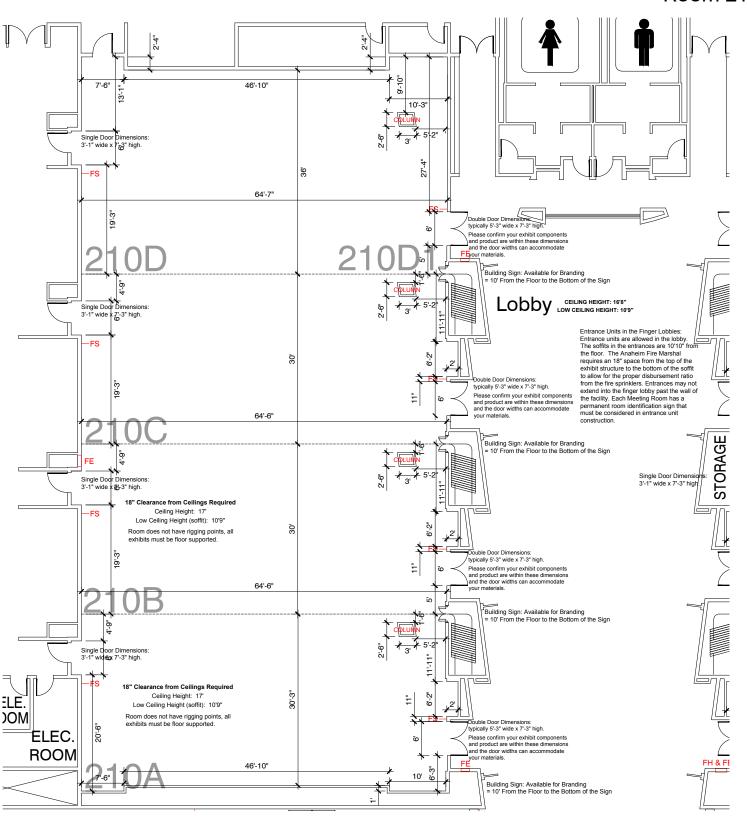

## Level 2 Meeting Room 210A-D

Disclaimer: Every effort has been made to ensure the accuracy of all information contained on this floor plan. However, no warranties, either expressed or implied, are made with respect to this floor plan. If the location of building columns, utilities or architectural components of the facility is a consideration in the construction or usage of an exhibit, it is the sole responsibility of the exhibitor to physically inspect the facility to verify all dimensions and locations.

FS = Fire Strobes are located at 6'6" from the floor unless noted otherwise (4"x8") - DO NOT BLOCK ES = Exit Signs are located at 9'7" from the floor unless noted otherwise - DO NOT BLOCK

FE = Fire Extinguisher Cabinet - DO NO BLOCK

FH = Fire Hose Cabinet - DO NOT BLOCK