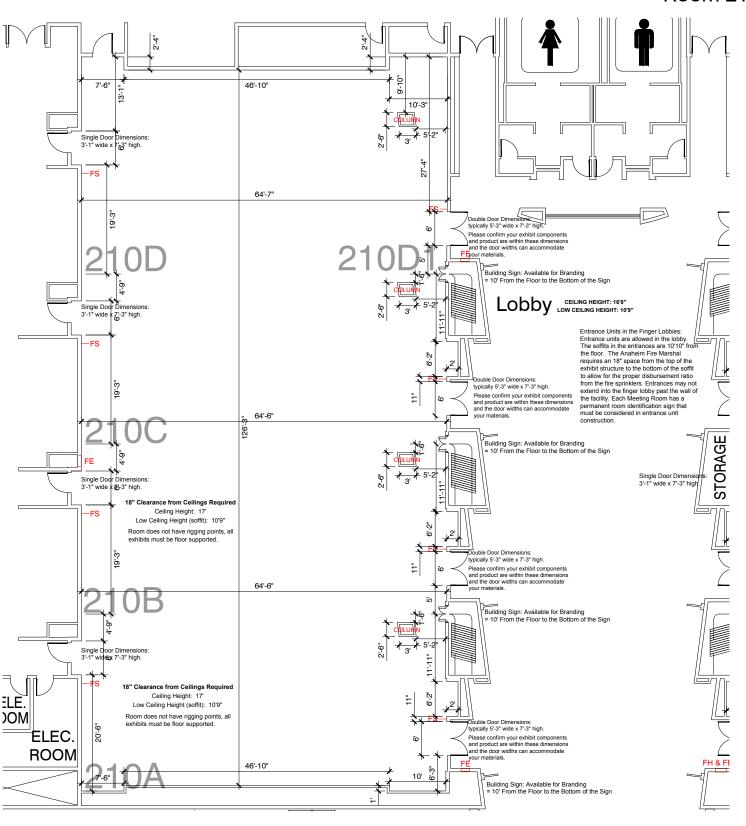

## Level 2 Meeting Room 210A-D

Disclaimer: Every effort has been made to ensure the accuracy of all information contained on this floor plan. However, no warranties, either expressed or implied, are made with respect to this floor plan. If the location of building columns, utilities or architectural components of the facility is a consideration in the construction or usage of an exhibit, it is the sole responsibility of the exhibitor to physically inspect the facility to verify all dimensions and locations.

FS = Fire Strobes are located at 6'6" from the floor unless noted otherwise (4"x8") - DO NOT BLOCK ES = Exit Signs are located at 9'7" from the floor unless noted otherwise - DO NOT BLOCK

FE = Fire Extinguisher Cabinet - DO NO BLOCK

FH = Fire Hose Cabinet - DO NOT BLOCK