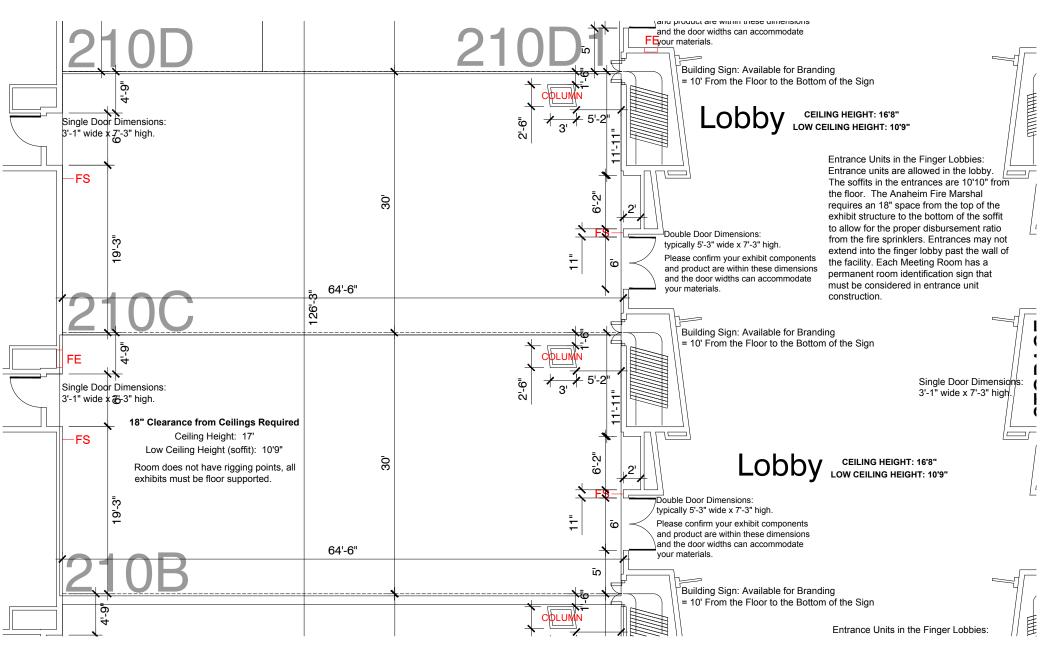

## Level 2 Meeting Room 210B

Disclaimer: Every effort has been made to ensure the accuracy of all information contained on this floor plan. However, no warranties, either expressed or implied, are made with respect to this floor plan. If the location of building columns, utilities or architectural components of the facility is a consideration in the construction or usage of an exhibit, it is the sole responsibility of the exhibitor to physically inspect the facility to verify all dimensions and locations.

FS = Fire Strobes are located at 6'6" from the floor unless noted otherwise (4"x8") - DO NOT BLOCK

ES = Exit Signs are located at 9'7" from the floor unless noted otherwise - DO NOT BLOCK

FE = Fire Extinguisher Cabinet - DO NO BLOCK

FH = Fire Hose Cabinet - DO NOT BLOCK