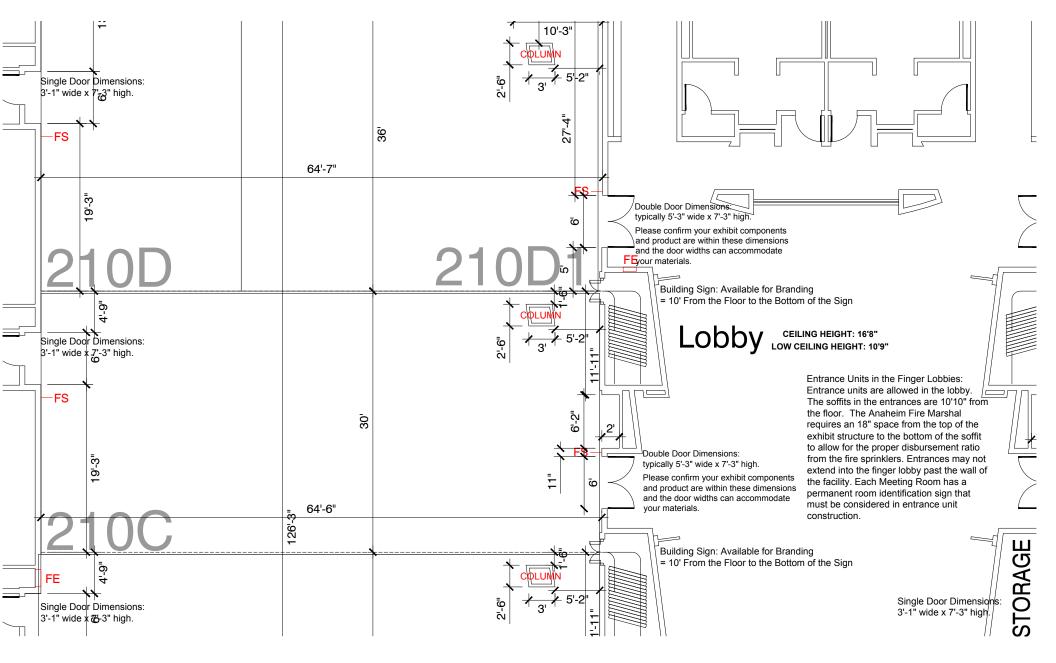

## Level 2 Meeting Room 210C

Disclaimer: Every effort has been made to ensure the accuracy of all information contained on this floor plan. However, no warranties, either expressed or implied, are made with respect to this floor plan. If the location of building columns, utilities or architectural components of the facility is a consideration in the construction or usage of an exhibit, it is the sole responsibility of the exhibitor to physically inspect the facility to verify all dimensions and locations.

FS = Fire Strobes are located at 6'6" from the floor unless noted otherwise (4"x8") - DO NOT BLOCK

ES = Exit Signs are located at 9'7" from the floor unless noted otherwise - DO NOT BLOCK

FE = Fire Extinguisher Cabinet - DO NO BLOCK

FH = Fire Hose Cabinet - DO NOT BLOCK