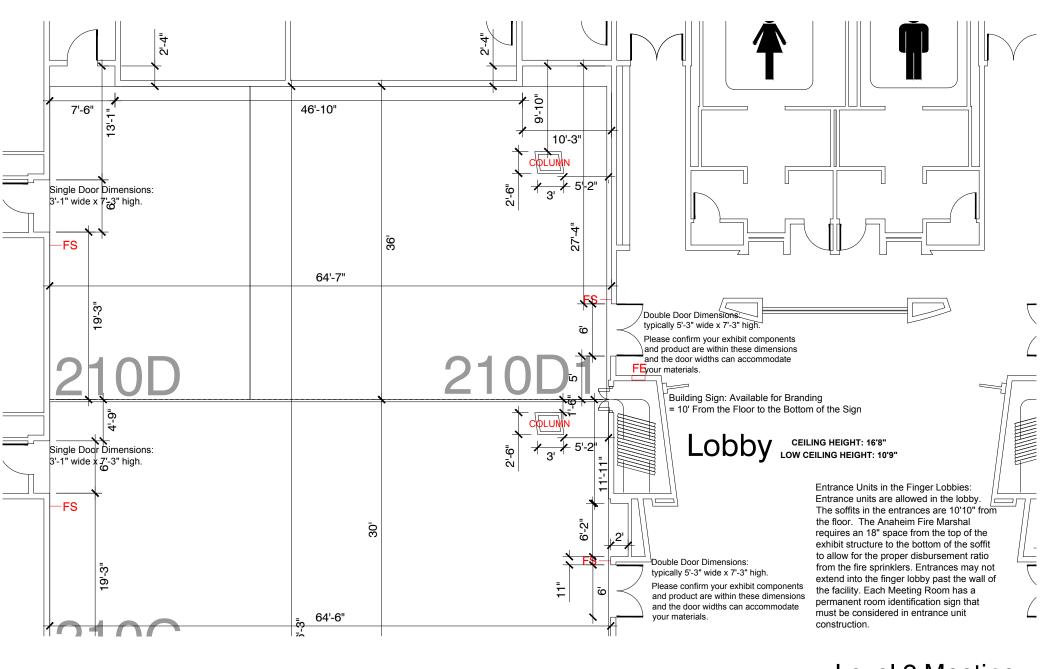

Disclaimer: Every effort has been made to ensure the accuracy of all information contained on this floor plan. However, no warranties, either expressed or implied, are made with respect to this floor plan. If the location of building columns, utilities or architectural components of the facility is a consideration in the construction or usage of an exhibit, it is the sole responsibility of the exhibitor to physically inspect the facility to verify all dimensions and locations.

## Level 2 Meeting Room 210D

FS = Fire Strobes are located at 6'6" from the floor unless noted otherwise (4"x8") - DO NOT BLOCK

ES = Exit Signs are located at 9'7" from the floor unless noted otherwise - DO NOT BLOCK

FE = Fire Extinguisher Cabinet - DO NO BLOCK

FH = Fire Hose Cabinet - DO NOT BLOCK