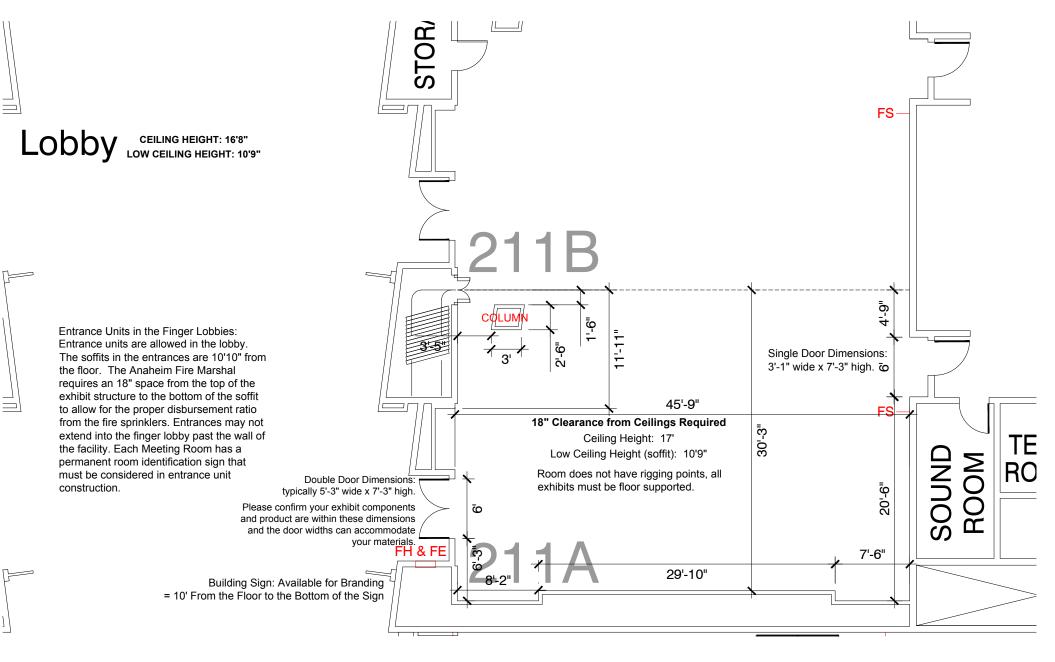

## Level 2 Meeting Room 211A

Disclaimer: Every effort has been made to ensure the accuracy of all information contained on this floor plan. However, no warranties, either expressed or implied, are made with respect to this floor plan. If the location of building columns, utilities or architectural components of the facility is a consideration in the construction or usage of an exhibit, it is the sole responsibility of the exhibitor to physically inspect the facility to verify all dimensions and locations.

FS = Fire Strobes are located at 6'6" from the floor unless noted otherwise (4"x8") - DO NOT BLOCK

ES = Exit Signs are located at 9'7" from the floor unless noted otherwise - DO NOT BLOCK

FE = Fire Extinguisher Cabinet - DO NO BLOCK

FH = Fire Hose Cabinet - DO NOT BLOCK