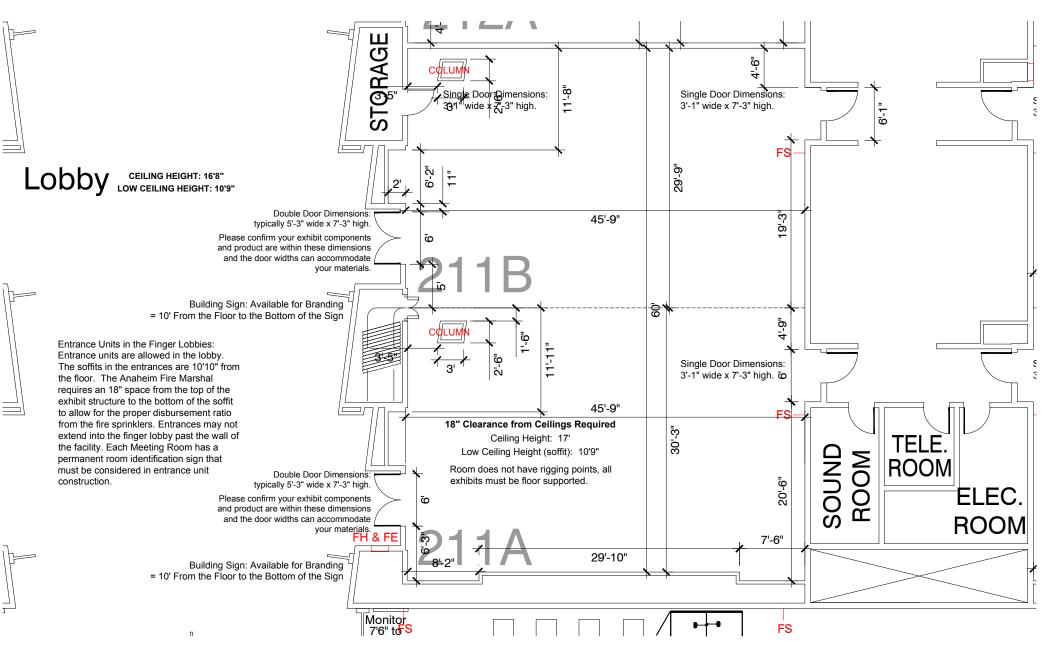

## Level 2 Meeting Room 211AB

Disclaimer: Every effort has been made to ensure the accuracy of all information contained on this floor plan. However, no warranties, either expressed or implied, are made with respect to this floor plan. If the location of building columns, utilities or architectural components of the facility is a consideration in the construction or usage of an exhibit, it is the sole responsibility of the exhibitor to physically inspect the facility to verify all dimensions and locations.

FS = Fire Strobes are located at 6'6" from the floor unless noted otherwise (4"x8") - DO NOT BLOCK

ES = Exit Signs are located at 9'7" from the floor unless noted otherwise - DO NOT BLOCK

FE = Fire Extinguisher Cabinet - DO NO BLOCK

FH = Fire Hose Cabinet - DO NOT BLOCK