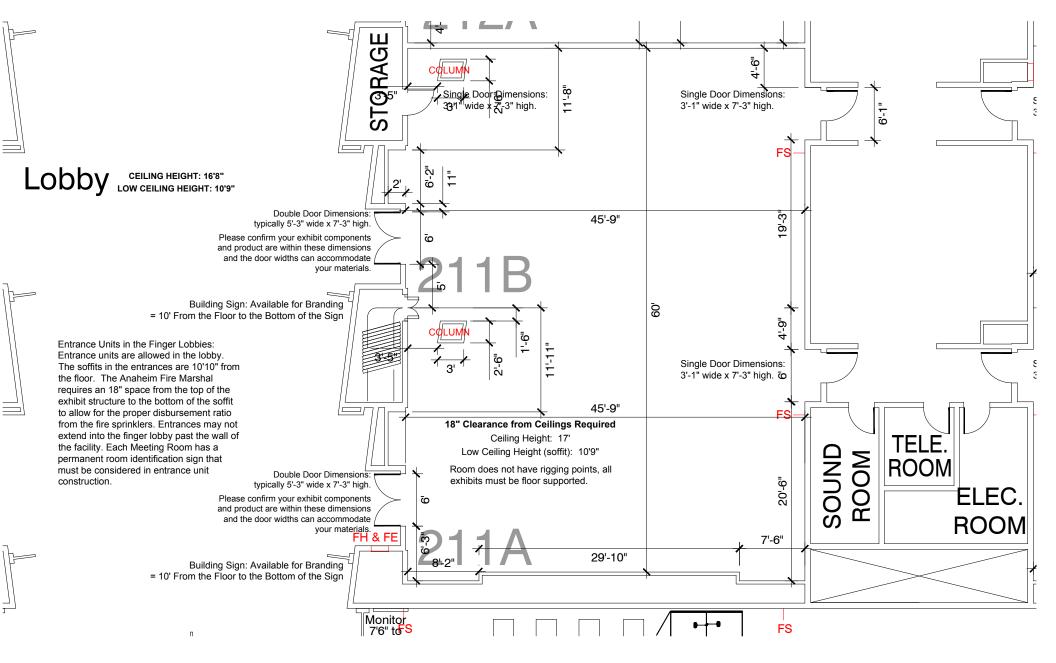

## Level 2 Meeting Room 211AB

Disclaimer: Every effort has been made to ensure the accuracy of all information contained on this floor plan. However, no warranties, either expressed or implied, are made with respect to this floor plan. If the location of building columns, utilities or architectural components of the facility is a consideration in the construction or usage of an exhibit, it is the sole responsibility of the exhibitor to physically inspect the facility to verify all dimensions and locations.

FS = Fire Strobes are located at 6'6" from the floor unless noted otherwise (4"x8") - DO NOT BLOCK

ES = Exit Signs are located at 9'7" from the floor unless noted otherwise - DO NOT BLOCK

FE = Fire Extinguisher Cabinet - DO NO BLOCK

FH = Fire Hose Cabinet - DO NOT BLOCK